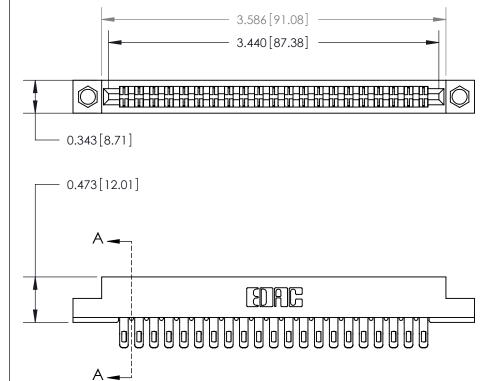

**Mounting Option** 

.156 (3.96) Dia. Mounting Holes

## **Contact Detail**

Extender Board Bend (Code 500 Contacts)

.156 [3.96] Contact Spacing x .200 [5.08] Row Spacing





**SECTION A-A** 

.095 [2.41] Point of Contact (Measured from bottom of Card Slot)



Card Slot Accepts .054 [1.37] to .070 [1.78] Thick P.C. Board

**See Accompanying Page for:** 

**Contact Bend Details** 

807/857 Series High Temp Card Edge Connector Part Number: 857-042-455-204

YOUR CONNECTION TO QUALITY & SERVICE

| ACAD REFERENCE NO. 807 ENG MASTER |                  |
|-----------------------------------|------------------|
| DRAWN: J.LEE                      | DATE: AUG. 11/09 |
| CHECKED:                          | DATE:            |
| SCALE: NTS                        | SHEET 1 OF 2     |
| DRAWING NUMBER                    | ISSUE            |

807 Assembly