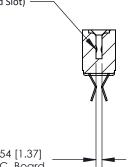

## **Contact Detail**

Extender Board Bend (Code 500 Contacts)

.156 [3.96] Contact Spacing x .200 [5.08] Row Spacing

**SECTION A-A** 

.095 [2.41] Point of Contact (Measured from bottom of Card Slot)

Card Slot Accepts .054 [1.37] to .070 [1.78] Thick P.C. Board