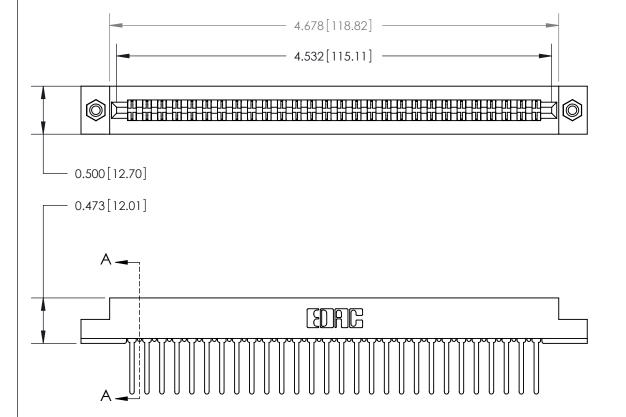

**Mounting Option** 

#4-40 Unified Threaded Inserts

## **Contact Detail**

Wire Wrap .046x.013(1.17x0.33) - Tail LG=.520(13.21)

.156 [3.96] Contact Spacing x .200 [5.08] Row Spacing

**SECTION A-A** 

**See Accompanying Page for:** 

**Contact Bend Details** 

807/857 Series High Temp Card Edge Connector Part Number: 857-056-542-208