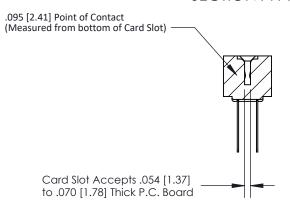

## **Contact Detail**

Wire Wrap .046x.013(1.17x0.33) - Tail LG=.520(13.21)

.156 [3.96] Contact Spacing x .200 [5.08] Row Spacing

**SECTION A-A** 

**See Accompanying Page for:** 

**Contact Bend Details** 

807/857 Series High Temp Card Edge Connector Part Number: 857-056-542-208