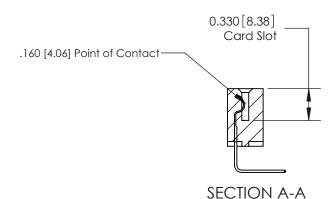

## **Contact Detail**

558-90 Degree Bend (Code 541 Contacts)

.156 [3.96] Contact Spacing x .200 [5.08] Row Spacing

.054 [1.37] to .070 [1.78] Thick P.C. Board

0.370 [9.40]

THIS IS A C.A.D. GENERATED DRAWING DO NOT MAKE MANUAL REVISIONS TO MASTER.

**See Accompanying Pages for:** 

**Contact Bend Details** 

ISSUE NUMBER

ORIGINAL

1

|                     | 837/887 Series High Temp Card Edge Connector |                                                                                                                                                              | ACAD REFERENCE | NO. 837 EN       | 837 ENG MASTER |  |
|---------------------|----------------------------------------------|--------------------------------------------------------------------------------------------------------------------------------------------------------------|----------------|------------------|----------------|--|
| Contact Bend Detail |                                              | DRAWN: J.LEE                                                                                                                                                 | DATE: OC       | DATE: OCT. 06/09 |                |  |
|                     |                                              |                                                                                                                                                              | CHECKED:       | DATE:            | DATE:          |  |
|                     | EDAC INC                                     | TORONTO, ONTARIO CANADA  ARE THE PROPERTY OF EDAC INC., AND SHALL NOT BE REPRODUCED, OR COPIED OR USED AS THE BASIS FOR THE MANUFACTURE OR SALE OF APPARATUS | SCALE: NTS     | SHEET            | 2 <b>OF</b> 2  |  |
|                     | TORONTO, ONTARIO                             |                                                                                                                                                              | DRAWING NUMBER |                  | ISSUE          |  |
| ,                   | YOUR CONNECTION TO QUALITY & SERVICE         |                                                                                                                                                              | 837 Assembly   |                  | 1              |  |