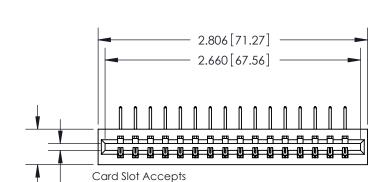

ISSUE NUMBER ORIGINAL

837/887 Series High Temp Card Edge Connector Part Number: 887-016-558-101

YOUR CONNECTION TO QUALITY & SERVICE

**EDAC INC** TORONTO, ONTARIO CANADA

THESE DRAWINGS AND SPECIFICATIONS ARE THE PROPERTY OF EDAC INC.,AND SHALL NOT BE REPRODUCED, OR COPIED OR USED AS THE BASIS FOR THE MANUFACTURE OR SALE OF APPARATUS WITHOUT WRITTEN PERMISSION.

| ACAD REFERENCE NO. | 837 ENG MASTER   |  |  |
|--------------------|------------------|--|--|
| DRAWN: J.LEE       | DATE: OCT. 06/09 |  |  |
| CHECKED:           | DATE:            |  |  |
| SCALE: NTS         | SHEET 1 OF 2     |  |  |
| DRAWING NUMBER     | ISSUE            |  |  |
| 837 Assembly       | 1                |  |  |