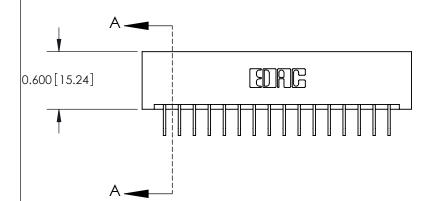

ISSUE NUMBER ORIGINAL

837/887 Series High Temp Card Edge Connector Part Number: 887-016-558-101

YOUR CONNECTION TO QUALITY & SERVICE

**EDAC INC** TORONTO, ONTARIO CANADA

THESE DRAWINGS AND SPECIFICATIONS ARE THE PROPERTY OF EDAC INC.,AND SHALL NOT BE REPRODUCED, OR COPIED OR USED AS THE BASIS FOR THE MANUFACTURE OR SALE OF APPARATUS WITHOUT WRITTEN PERMISSION.

| ACAD REFERENCE NO. | 837 ENG MASTER   |  |  |
|--------------------|------------------|--|--|
| DRAWN: J.LEE       | DATE: OCT. 06/09 |  |  |
| CHECKED:           | DATE:            |  |  |
| SCALE: NTS         | SHEET 1 OF 2     |  |  |
| DRAWING NUMBER     | ISSUE            |  |  |
| 837 Assembly       | 1                |  |  |