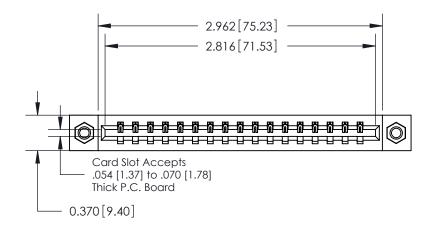

## **Contact Detail**

540-Wire Wrap .025 Sq.(0.64 Sq.) - Tail LG=.560(14.22)

.156 [3.96] Contact Spacing x .200 [5.08] Row Spacing

THIS IS A C.A.D. GENERATED DRAWING DO NOT MAKE MANUAL REVISIONS TO MASTER.