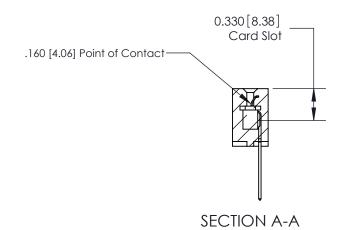

ISSUE NUMBER

ORIGINAL

1

| 837/887 Series High Temp Card Edge Connector<br>Contact Bend Detail |                                      |                                                                                                                                                                                                 | ACAD REFERENCE | NO. 837 EN | 837 ENG MASTER   |  |
|---------------------------------------------------------------------|--------------------------------------|-------------------------------------------------------------------------------------------------------------------------------------------------------------------------------------------------|----------------|------------|------------------|--|
|                                                                     |                                      |                                                                                                                                                                                                 | DRAWN: J.LEE   | DATE: OC   | DATE: OCT. 06/09 |  |
|                                                                     |                                      |                                                                                                                                                                                                 | CHECKED:       | DATE:      | DATE:            |  |
|                                                                     | EDAC INC                             | THESE DRAWINGS AND SPECIFICATIONS ARE THE PROPERTY OF EDAC INC.,AND SHALL NOT BE REPRODUCED,OR COPIED OR USED AS THE BASIS FOR THE MANUFACTURE OR SALE OF APPARATUS WITHOUT WRITTEN PERMISSION. | SCALE: NTS     | SHEET      | 2 <b>OF</b> 2    |  |
|                                                                     | TORONTO, ONTARIO                     |                                                                                                                                                                                                 | DRAWING NUMBER |            | ISSUE            |  |
|                                                                     | YOUR CONNECTION TO QUALITY & SERVICE |                                                                                                                                                                                                 | 837 Assembly   |            | 1                |  |