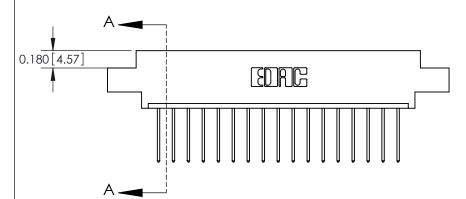

ISSUE NUMBER

ORIGINAL

**See Accompanying Pages for:** 

**Contact Bend Details** 

837/887 Series High Temp Card Edge Connector Part Number: 887-017-540-607

|                                                     | $\bigcap$        | EDAC INC         |  |  |  |
|-----------------------------------------------------|------------------|------------------|--|--|--|
| $\parallel \parallel \parallel \parallel \parallel$ |                  | TORONTO, ONTARIO |  |  |  |
|                                                     |                  | CANADA           |  |  |  |
| YOUR CON                                            | TORONTO, ONTARIO |                  |  |  |  |