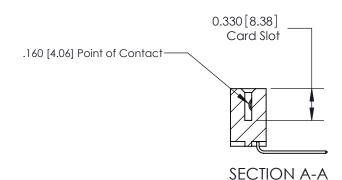

## **Contact Detail**

559-90 Degree Bend (Code 541 Contacts)

0.370 [9.40]

.156 [3.96] Contact Spacing x .200 [5.08] Row Spacing

THIS IS A C.A.D. GENERATED DRAWING DO NOT MAKE MANUAL REVISIONS TO MASTER.

ISSUE NUMBER