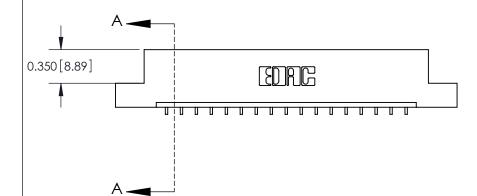

**Mounting Option** 

04-.156 (3.96) Dia. Mounting Holes

## **Contact Detail**

559-90 Degree Bend (Code 541 Contacts)

0.370 [9.40]

.156 [3.96] Contact Spacing x .200 [5.08] Row Spacing





THIS IS A C.A.D. GENERATED DRAWING DO NOT MAKE MANUAL REVISIONS TO MASTER.



ISSUE NUMBER

ORIGINAL



**See Accompanying Pages for:** 

**Contact Bend Details** 

837/887 Series High Temp Card Edge Connector Part Number: 887-017-559-104



**EDAC INC** TORONTO, ONTARIO CANADA

THESE DRAWINGS AND SPECIFICATIONS ARE THE PROPERTY OF EDAC INC.,AND SHALL NOT BE REPRODUCED, OR COPIED OR USED AS THE BASIS FOR THE MANUFACTURE OR SALE OF APPARATUS WITHOUT WRITTEN PERMISSION.

| ACAD REFERENCE NO. | 837 ENG MASTER   |  |  |
|--------------------|------------------|--|--|
| DRAWN: J.LEE       | DATE: OCT. 06/09 |  |  |
| CHECKED:           | DATE:            |  |  |
| SCALE: NTS         | SHEET 1 OF 2     |  |  |
| DRAWING NUMBER     | ISSUE            |  |  |
| 837 Assembly       | 1