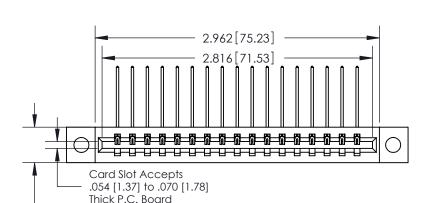

ORIGINAL

**See Accompanying Pages for:** 

**Contact Bend Details** 

837/887 Series High Temp Card Edge Connector Part Number: 887-017-559-104

**EDAC INC** TORONTO, ONTARIO CANADA

THESE DRAWINGS AND SPECIFICATIONS ARE THE PROPERTY OF EDAC INC.,AND SHALL NOT BE REPRODUCED, OR COPIED OR USED AS THE BASIS FOR THE MANUFACTURE OR SALE OF APPARATUS WITHOUT WRITTEN PERMISSION.