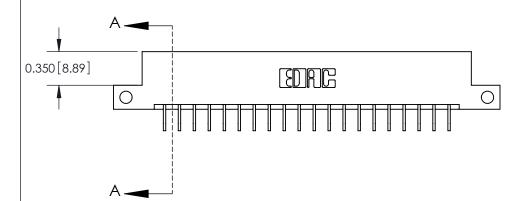

**Mounting Option** 

12-.128 (3.25) Dia. Side Mounting Holes

## **Contact Detail**

559-90 Degree Bend (Code 541 Contacts)

.156 [3.96] Contact Spacing x .200 [5.08] Row Spacing





THIS IS A C.A.D. GENERATED DRAWING DO NOT MAKE MANUAL REVISIONS TO MASTER.



ISSUE NUMBER

ORIGINAL



**See Accompanying Pages for:** 

**Contact Bend Details** 

837/887 Series High Temp Card Edge Connector Part Number: 887-040-559-212

|                    | EDAC INC          |  |  |
|--------------------|-------------------|--|--|
|                    | TORONTO, ONTARIO  |  |  |
|                    | CANADA            |  |  |
| YOUR CONNECTION TO | QUALITY & SERVICE |  |  |

**EDAC INC** TORONTO, ONTARIO CANADA

THESE DRAWINGS AND SPECIFICATIONS ARE THE PROPERTY OF EDAC INC.,AND SHALL NOT BE REPRODUCED, OR COPIED OR USED AS THE BASIS FOR THE MANUFACTURE OR SALE OF APPARATUS WITHOUT WRITTEN PERMISSION.

| ACAD REFERENCE NO. | 837 ENG MASTER   |  |  |
|--------------------|----------