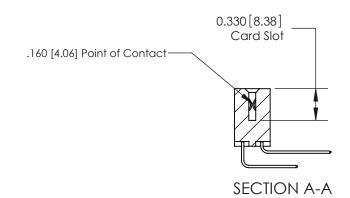

**See Accompanying Pages for:** 

**Contact Bend Details** 

837/887 Series High Temp Card Edge Connector Part Number: 887-040-559-212

|                    | EDAC INC          |  |  |
|--------------------|-------------------|--|--|
|                    | TORONTO, ONTARIO  |  |  |
|                    | CANADA            |  |  |
| YOUR CONNECTION TO | QUALITY & SERVICE |  |  |