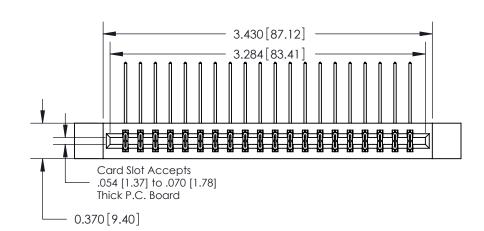

**See Accompanying Pages for:** 

**Contact Bend Details** 

837/887 Series High Temp Card Edge Connector Part Number: 887-040-559-212

|                    | EDAC INC          |  |  |
|--------------------|-------------------|--|--|
|                    | TORONTO, ONTARIO  |  |  |
|                    | CANADA            |  |  |
| YOUR CONNECTION TO | QUALITY & SERVICE |  |  |