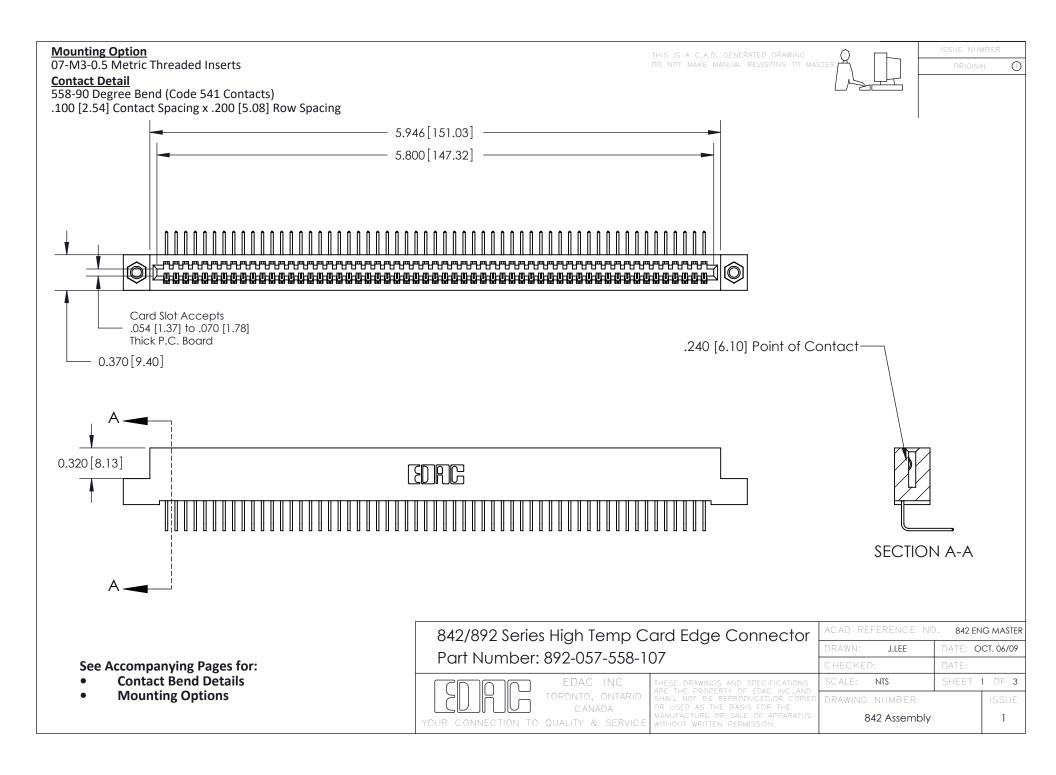

THIS IS A C.A.D. GENERATED DRAWING DO NOT MAKE MANUAL REVISIONS TO MASTER

ORIGINAL (1)



| 842/892 Series High Temp Card Edge Connector<br>Contact Bend Detail |                                                                                                 | ACAD REFERENCE NO. 842 ENG MASTER |             |                  |        |
|---------------------------------------------------------------------|-------------------------------------------------------------------------------------------------|-----------------------------------|-------------|------------------|--------|
|                                                                     |                                                                                                 | DRAWN:                            | J.LEE