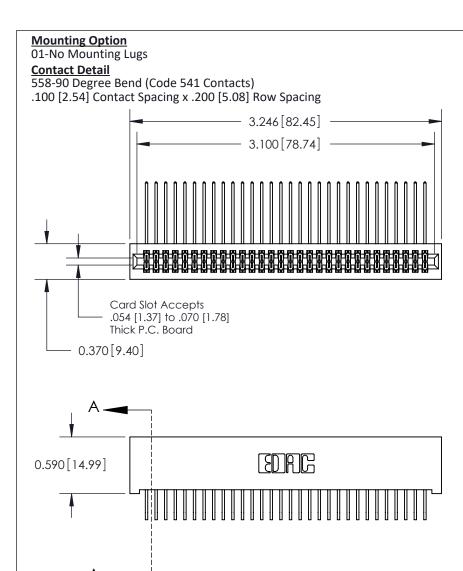

THIS IS A C.A.D. GENERATED DRAWING DO NOT MAKE MANUAL REVISIONS TO MASTER

ISSUE NUMBER

ORIGINAL

1

| 842/892 Series High Temp Card Edge Co<br>Mounting Options  | DRAWN: J.LEE DATE: OCT. 06/09  CHECKED: DATE: |
|------------------------------------------------------------|-----------------------------------------------|
| EDAC INC THESE DRAWINGS AND S                              |                                               |
|                                                            | DUCED,OR COPIED DRAWING NUMBER ISSUE          |
| YOUR CONNECTION TO QUALITY & SERVICE WITHOUT WRITTEN PERMI |                                               |