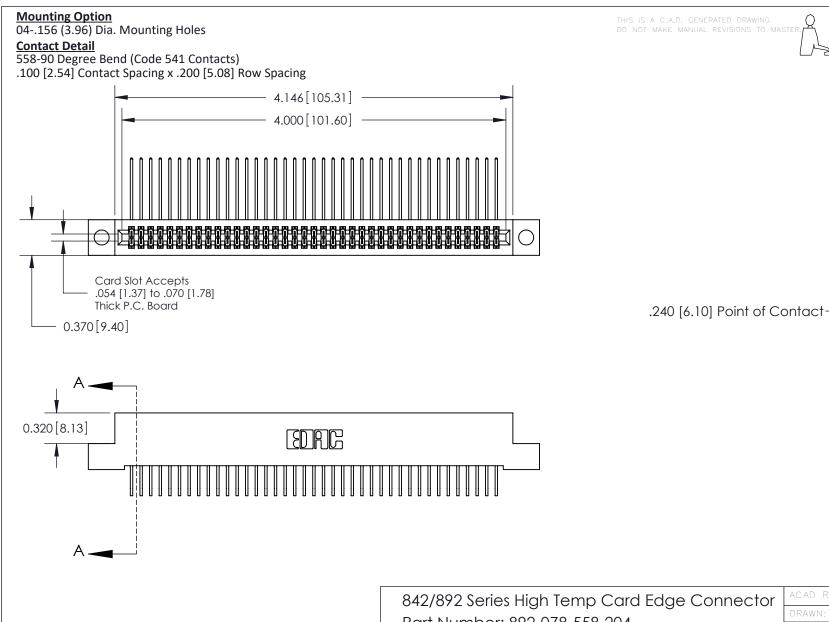

**See Accompanying Pages for:** 

- **Contact Bend Details**
- **Mounting Options**

Part Number: 892-078-558-204

YOUR CONNECTION TO QUALITY & SERVICE

| ACAD REFERENCE NO | 842 ENG MASTER   |  |  |  |
|-------------------|------------------|--|--|--|
| DRAWN: J.LEE      | DATE: OCT. 06/09 |  |  |  |
| CHECKED:          | DATE:            |  |  |  |
| SCALE: NTS        | SHEET 1 OF 3     |  |  |  |
| DRAWING NUMBER    | ISSUE            |  |  |  |