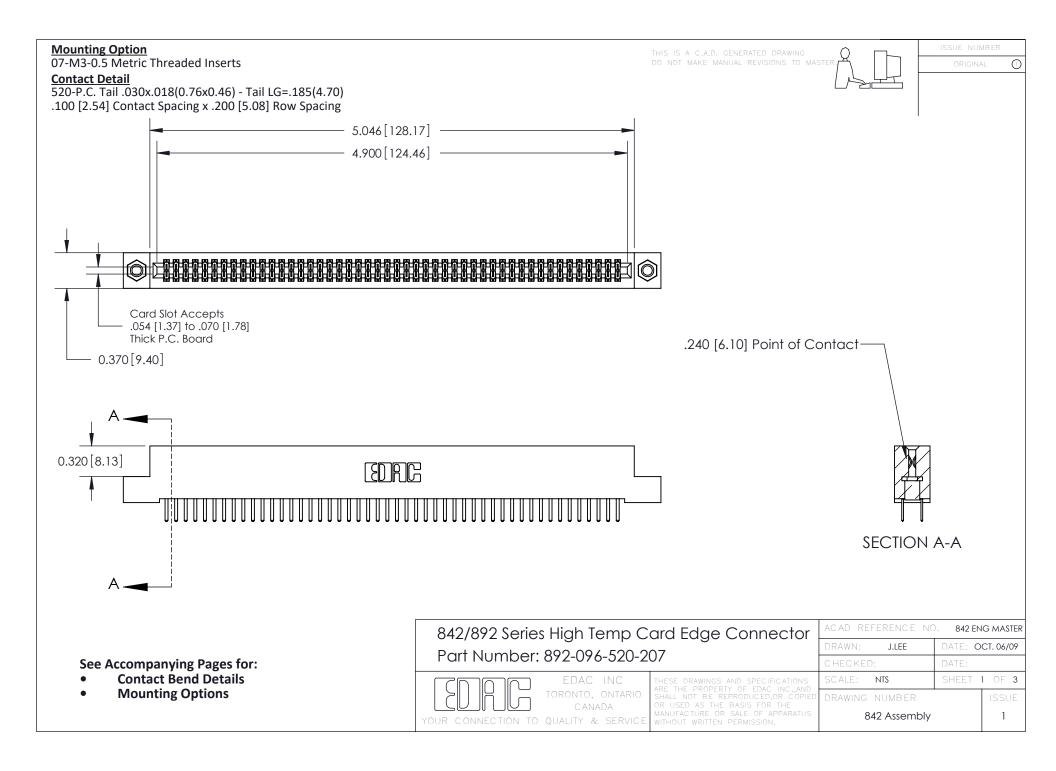

THIS IS A C.A.D. GENERATED DRAWING DO NOT MAKE MANUAL REVISIONS TO MASTER

ORIGINAL (1)



| 842/892 Series High Temp Card Edge Connector<br>Contact Bend Detail |                                                                                                 | ACAD REFERENCE NO. 842 ENG MASTER |             |                  |        |
|---------------------------------------------------------------------|-------------------------------------------------------------------------------------------------|-----------------------------------|-------------|------------------|--------|
|                                                                     |                                                                                                 | DRAWN:                            | J.LEE