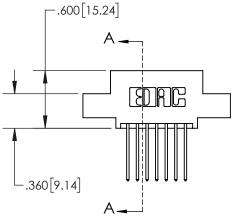

845-ENG-MASTER

INSULATOR MATERIAL: THERMOPLASTIC POLYESTER, UL 94V-0 DAP MATERIAL AVAILABLE UPON REQUEST

**Contact Code 558** 

CONTACT MATERIAL; COPPER ALLOY CONTACT PLATING: GOLD ON THE MATING AREA, TIN PLATING ON THE CONTACT TAILS, NICKEL UNDERPLATE