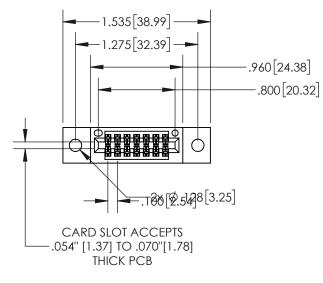

845/895 SERIES HIGH TEMP CARD EDGE CONNECTOR PART NUMBER: 895-014-540-502

CANADA

THESE DRAWINGS 50 3 8 1 CATIONS ARE THE PROPER 50 SHALL NOT BE REPRODUCED, OR COPIES

845-ENG-MASTER DRAWN: R.STA.MONICA DATE:MAY.16/2017 1:1 SHEET 1 OF 2