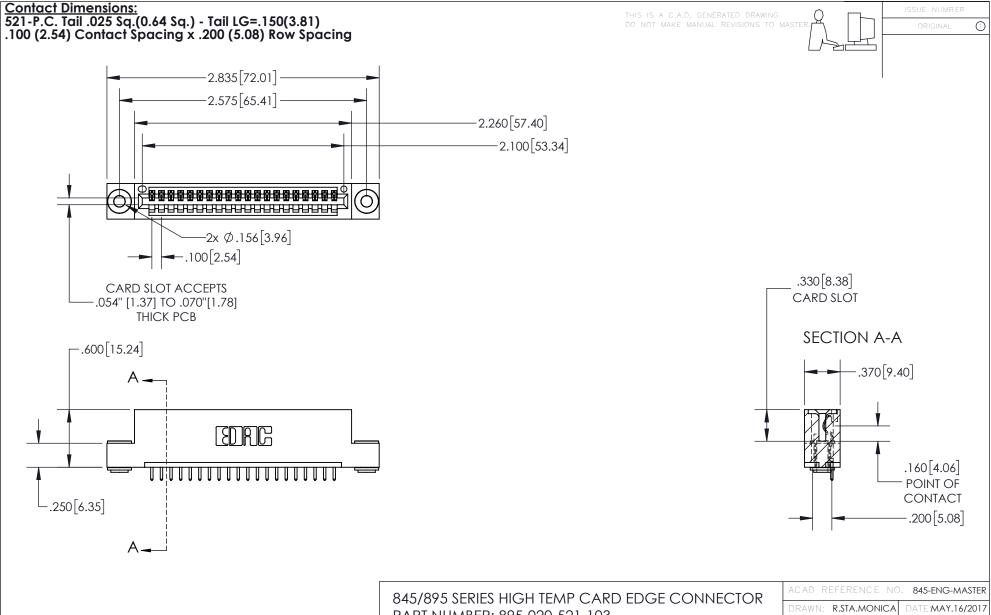

INSULATOR MATERIAL: THERMOPLASTIC, UL 94V-0 CONTACT MATERIAL; COPPER TIN ALLOY
CONTACT PLATING: GOLD ON THE MATING AREA, TIN PLATING
ON THE CONTACT TAILS, NICKEL UNDERPLATE

| 845/895 SERIES HIGH TEMP CARD EDGE CONNECTOR |
|----------------------------------------------|
| PART NUMBER: 895-020-521-103                 |