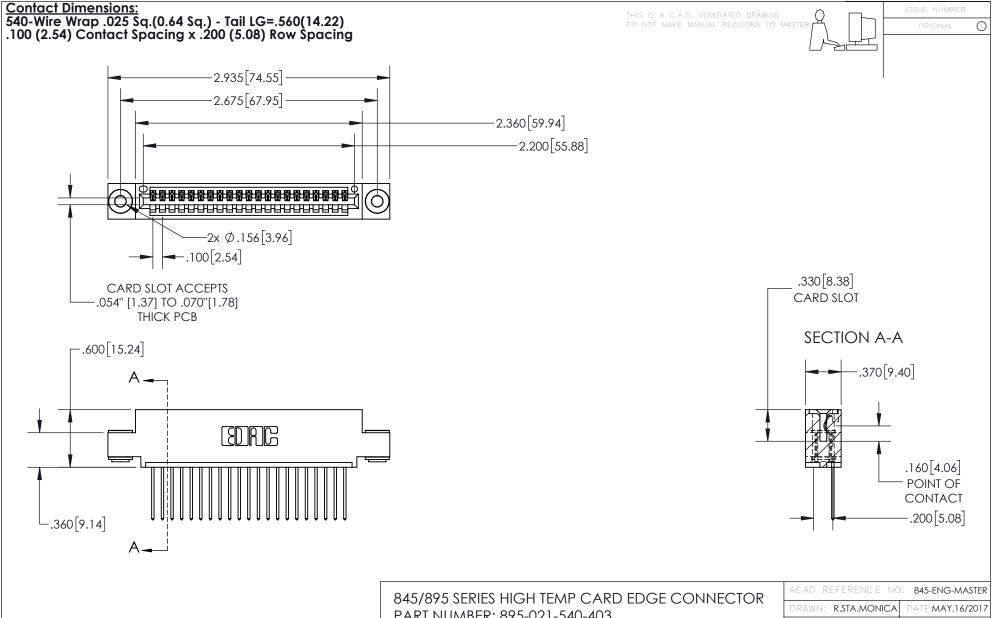

INSULATOR MATERIAL: THERMOPLASTIC, UL 94V-0 CONTACT MATERIAL; COPPER TIN ALLOY
CONTACT PLATING: GOLD ON THE MATING AREA, TIN PLATING
ON THE CONTACT TAILS, NICKEL UNDERPLATE PART NUMBER: 895-021-540-403

## 845/895 SERIES HIGH TEMP CARD EDGE CONNECTOR CONTACT CODE 555,556,558,559,560 DIMENSIONS

YOUR CONNECTION TO QUALITY & SERVICE

|   | ACAD REFERENCE NO. 845-ENG-MASTER |                  |  |  |
|---|-----------------------------------|------------------|--|--|
|   | DRAWN: R.STA.MONICA               | DATE:MAY.16/2017 |  |  |
|   | CHECKED:                          | DATE:            |  |  |
|   | SCALE: 1:1                        | SHEET 2 OF 2     |  |  |
| D | DRAWING NUMBER                    | ISSUE            |  |  |