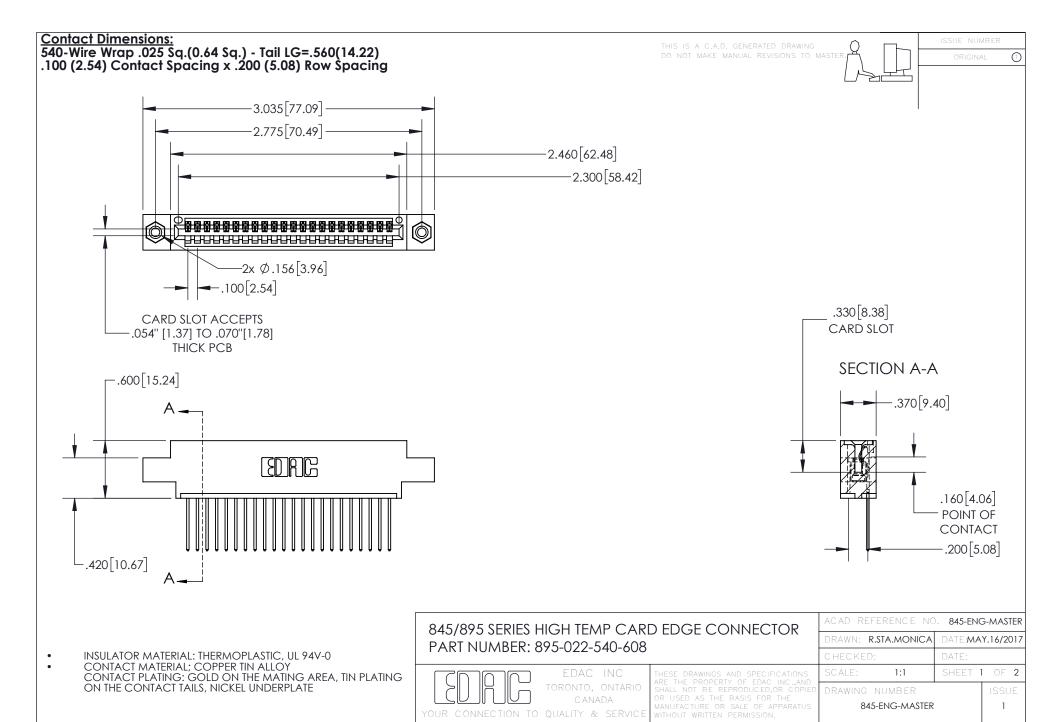

INSULATOR MATERIAL: THERMOPLASTIC POLYESTER, UL 94V-0 DAP MATERIAL AVAILABLE UPON REQUEST

**Contact Code 558** 

CONTACT MATERIAL; COPPER ALLOY CONTACT PLATING: GOLD ON THE MATING AREA, TIN PLATING ON THE CONTACT TAILS, NICKEL UNDERPLATE

## 845/895 SERIES HIGH TEMP CARD EDGE CONNECTOR CONTACT CODE 555,556,558,559,560 DIMENSIONS

YOUR CONNECTION TO QUALITY & SERVICE

Contact Code 559

|   | ACAD REFERENCE NO. 845-ENG-MASTER |                  |  |
|---|-----------------------------------|------------------|--|
|   | DRAWN: R.STA.MONICA               | DATE:MAY.16/2017 |  |
|   | CHECKED:                          | DATE:            |  |
|   | SCALE: 1:1                        | SHEET 2 OF 2     |  |
| D | DRAWING NUMBER                    | ISSUE            |  |

Contact Code 560

845-ENG-MASTER