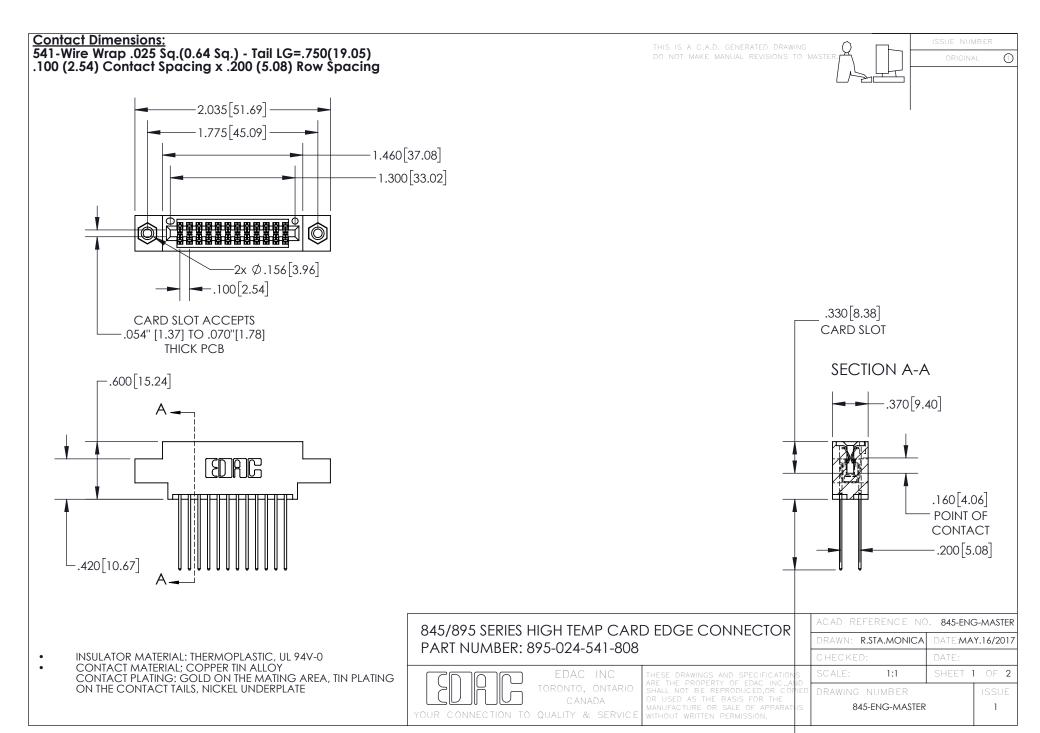

INSULATOR MATERIAL: THERMOPLASTIC POLYESTER, UL 94V-0 DAP MATERIAL AVAILABLE UPON REQUEST

**Contact Code 558** 

CONTACT MATERIAL; COPPER ALLOY CONTACT PLATING: GOLD ON THE MATING AREA, TIN PLATING ON THE CONTACT TAILS, NICKEL UNDERPLATE

## 845/895 SERIES HIGH TEMP CARD EDGE CONNECTOR CONTACT CODE 555,556,558,559,560 DIMENSIONS

YOUR CONNECTION TO QUALITY & SERVICE

Contact Code 559

|   | ACAD REFERENCE NO. 845-ENG-MASTER |                  |  |
|---|-----------------------------------|------------------|--|
|   | DRAWN: R.STA.MONICA               | DATE:MAY.16/2017 |  |
|   | CHECKED:                          | DATE:            |  |
|   | SCALE: 1:1                        | SHEET 2 OF 2     |  |
| D | DRAWING NUMBER                    | ISSUE            |  |

Contact Code 560