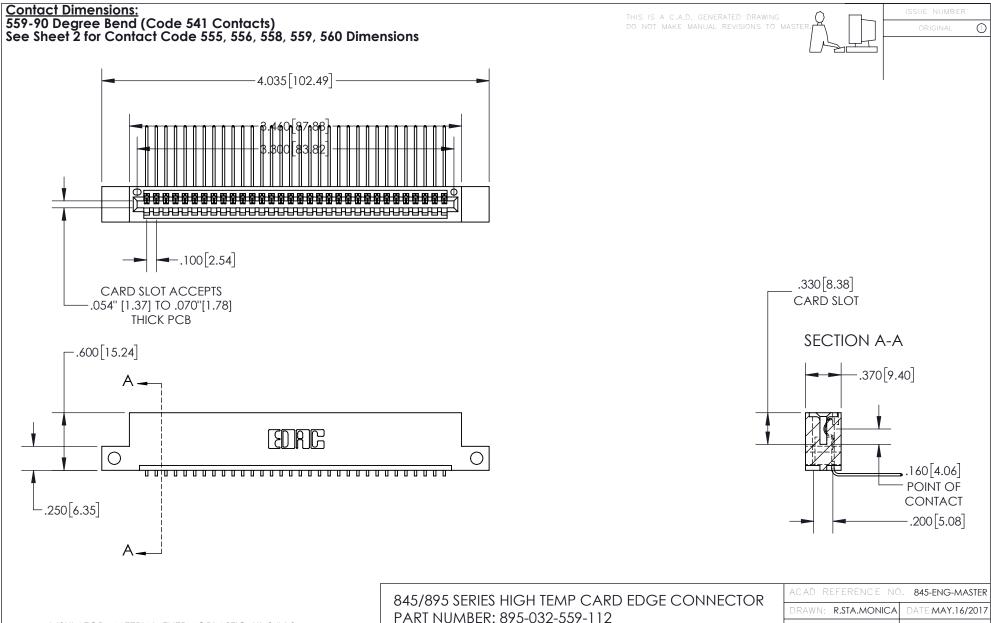

## 845/895 SERIES HIGH TEMP CARD EDGE CONNECTOR CONTACT CODE 555,556,558,559,560 DIMENSIONS

YOUR CONNECTION TO QUALITY & SERVICE

Contact Code 559

|   | ACAD REFERENCE NO   | . 845-ENG-MASTER |
|---|---------------------|------------------|
|   | DRAWN: R.STA.MONICA | DATE:MAY.16/2017 |
|   | CHECKED:            | DATE:            |
|   | SCALE: 1:1          | SHEET 2 OF 2     |
| D | DRAWING NUMBER      | ISSUE            |