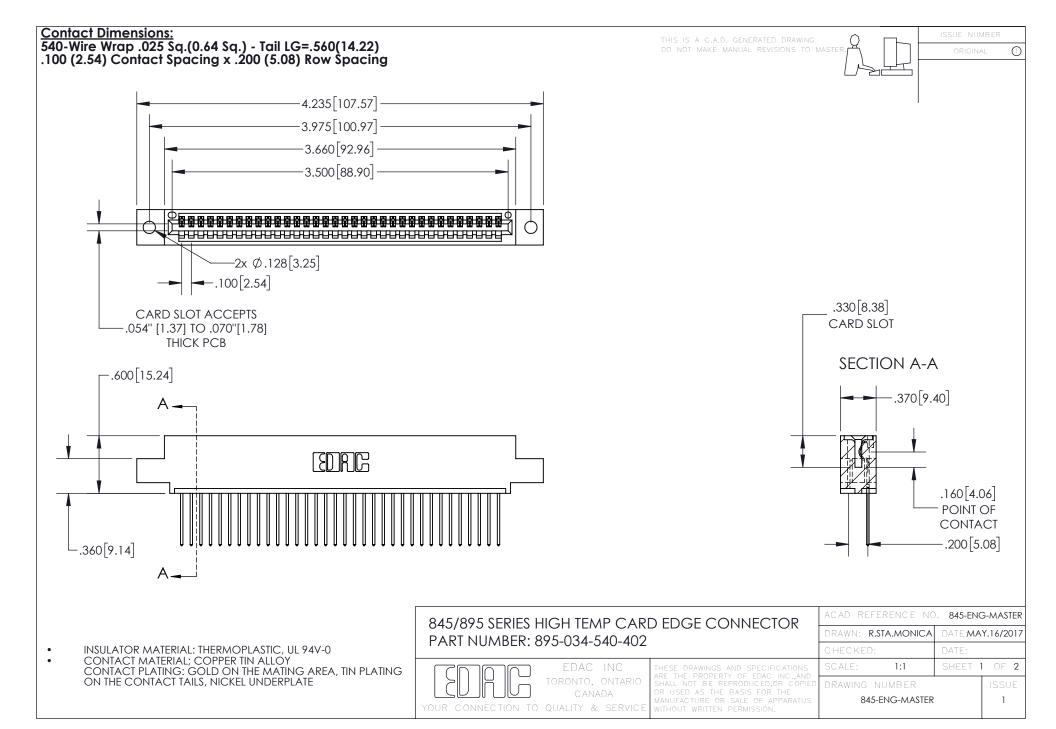

INSULATOR MATERIAL: THERMOPLASTIC POLYESTER, UL 94V-0 DAP MATERIAL AVAILABLE UPON REQUEST

**Contact Code 558** 

CONTACT MATERIAL; COPPER ALLOY CONTACT PLATING: GOLD ON THE MATING AREA, TIN PLATING ON THE CONTACT TAILS, NICKEL UNDERPLATE

## 845/895 SERIES HIGH TEMP CARD EDGE CONNECTOR CONTACT CODE 555,556,558,559,560 DIMENSIONS

YOUR CONNECTION TO QUALITY & SERVICE

Contact Code 559

|   | ACAD REFERENCE NO. 845-ENG-MASTER |                  |  |
|---|-----------------------------------|------------------|--|
|   | DRAWN: R.STA.MONICA               | DATE:MAY.16/2017 |  |
|   | CHECKED:                          | DATE:            |  |
|   | SCALE: 1:1                        | SHEET 2 OF 2     |  |
| D | DRAWING NUMBER                    | ISSUE            |  |