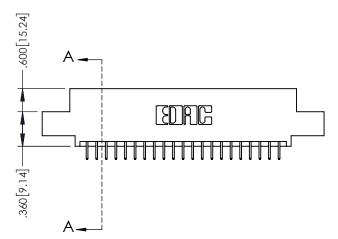

1

|             | .330[8.38]<br>CARD SLO | SECTION A-A |                             |
|-------------|------------------------|-------------|-----------------------------|
|             | .33(<br>CAF            | <b>→</b>    | 370[9.40]                   |
|             |                        |             | <u> </u>                    |
|             | <u> </u>               |             | 1,0[40,1]                   |
|             |                        |             | .160[4.06] POINT OF CONTACT |
| .200[5.08]— |                        |             | <b>—</b>                    |

845/895 SERIES HIGH TEMP CARD EDGE CONNECTOR PART NUMBER: 895-042-525-502

YOUR CONNECTION TO QUALITY & SERVICE

| ACAD REFERENCE NO   | . 845-ENG-MASTER |
|---------------------|------------------|
| DRAWN: R.STA.MONICA | DATE:MAY.16/2017 |
| CHECKED:            | DATE:            |
| SCALE: 1:1          | SHEET 1 OF 2     |
| DRAWING NUMBER      | ISSUE            |
| 845-ENG-MASTER      | 1                |