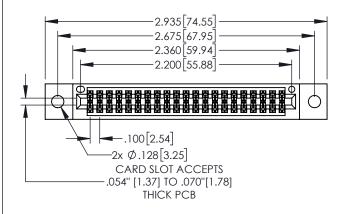

845/895 SERIES HIGH TEMP CARD EDGE CONNECTOR PART NUMBER: 895-042-525-502

YOUR CONNECTION TO QUALITY & SERVICE

| ACAD REFERENCE NO   | . 845-ENG-MASTER |
|---------------------|------------------|
| DRAWN: R.STA.MONICA | DATE:MAY.16/2017 |
| CHECKED:            | DATE:            |
| SCALE: 1:1          | SHEET 1 OF 2     |
| DRAWING NUMBER      | ISSUE            |
| 845-ENG-MASTER      | 1                |