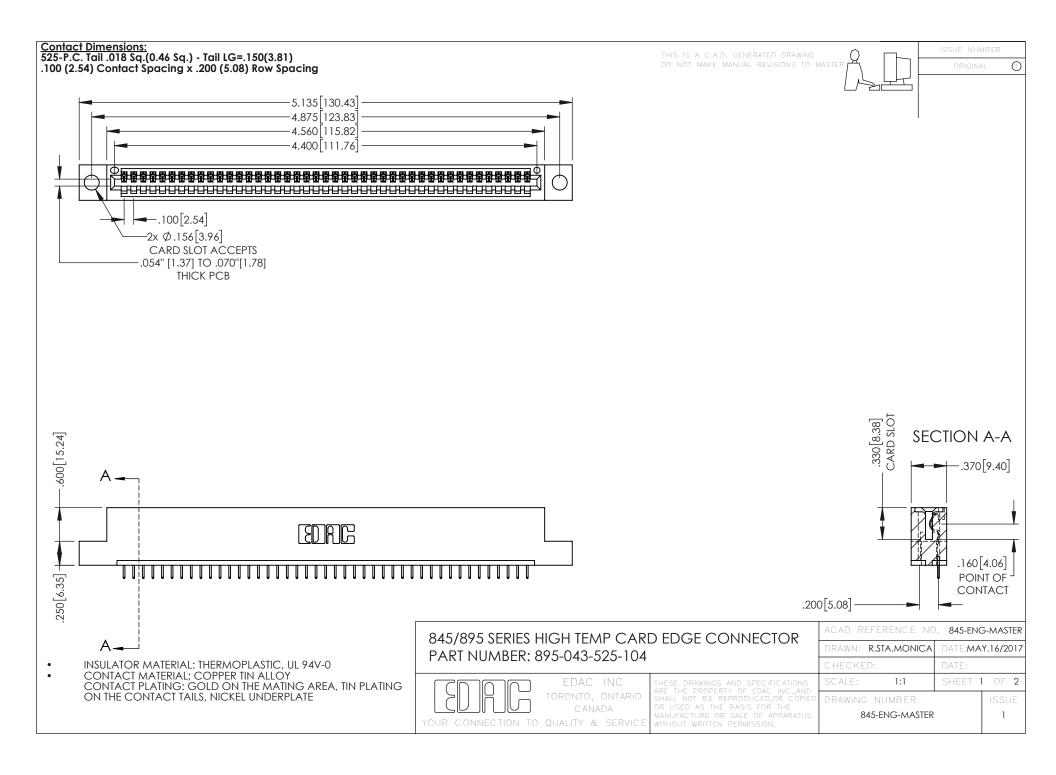

- INSULATOR MATERIAL: THERMOPLASTIC POLYESTER, UL 94V-0 DAP MATERIAL AVAILABLE UPON REQUEST
- CONTACT MATERIAL; COPPER ALLOY

**Contact Code 558** 

CONTACT PLATING: GOLD ON THE MATING AREA, TIN PLATING ON THE CONTACT TAILS, NICKEL UNDERPLATE

## 845/895 SERIES HIGH TEMP CARD EDGE CONNECTOR CONTACT CODE 555,556,558,559,560 DIMENSIONS

YOUR CONNECTION TO QUALITY & SERVICE

Contact Code 559

|   | ACAD REFERENCE NO   | . 845-ENG-MASTER |
|---|---------------------|------------------|
|   | DRAWN: R.STA.MONICA | DATE:MAY.16/2017 |
|   | CHECKED:            | DATE:            |
|   | SCALE: 1:1          | SHEET 2 OF 2     |
| D | DRAWING NUMBER      | ISSUE            |

Contact Code 560

845-ENG-MASTER