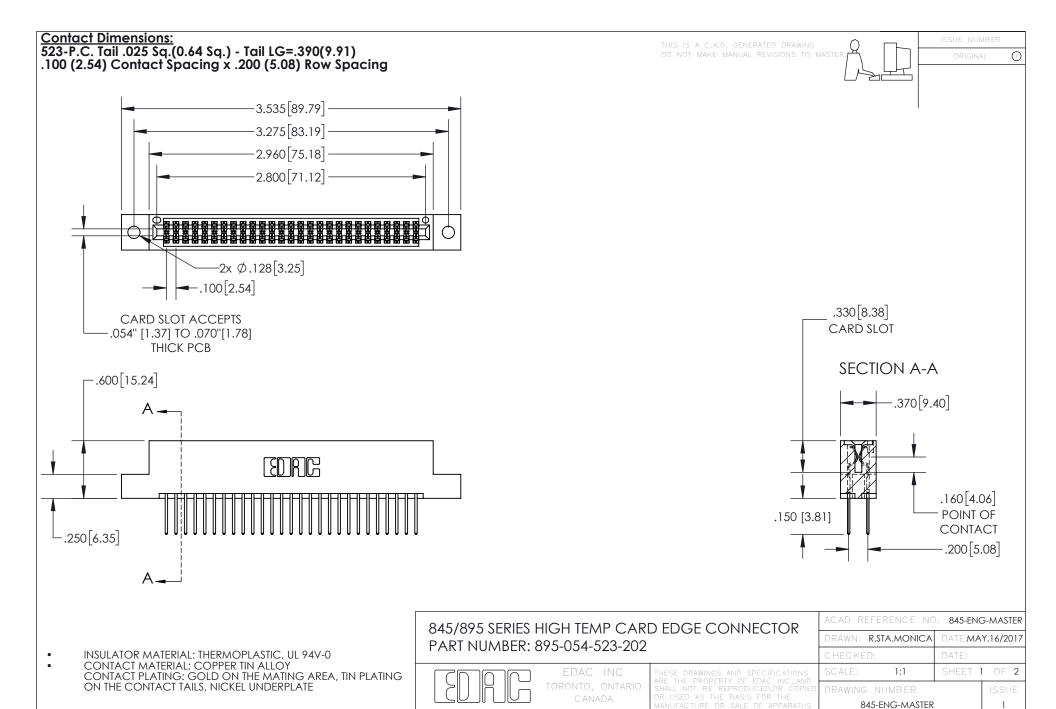

YOUR CONNECTION TO QUALITY & SERVICE

- INSULATOR MATERIAL: THERMOPLASTIC POLYESTER, UL 94V-0 DAP MATERIAL AVAILABLE UPON REQUEST
- CONTACT MATERIAL; COPPER ALLOY

CONTACT PLATING: GOLD ON THE MATING AREA, TIN PLATING ON THE CONTACT TAILS, NICKEL UNDERPLATE