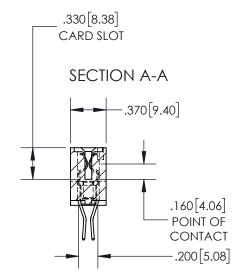

## 845/895 SERIES HIGH TEMP CARD EDGE CONNECTOR CONTACT CODE 555,556,558,559,560 DIMENSIONS

YOUR CONNECTION TO QUALITY & SERVICE

|   | ACAD REFERENCE NO   | . 845-ENG-MASTER |
|---|---------------------|------------------|
|   | DRAWN: R.STA.MONICA | DATE:MAY.16/2017 |
|   | CHECKED:            | DATE:            |
|   | SCALE: 1:1          | SHEET 2 OF 2     |
| D | DRAWING NUMBER      | ISSUE            |