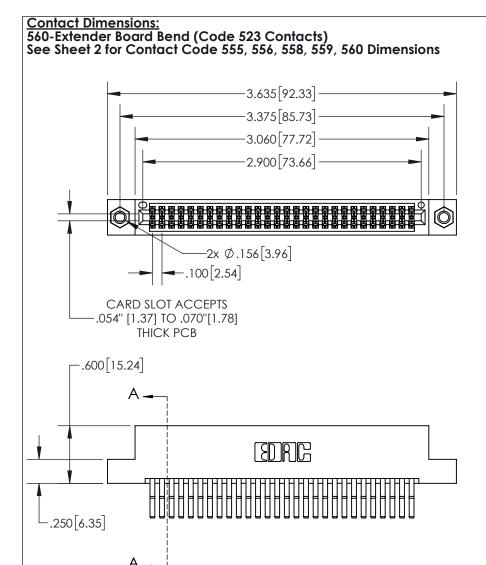

## 845/895 SERIES HIGH TEMP CARD EDGE CONNECTOR CONTACT CODE 555,556,558,559,560 DIMENSIONS

YOUR CONNECTION TO QUALITY & SERVICE

|   | ACAD REFERENCE NO   | . 845-ENG-MASTER |
|---|---------------------|------------------|
|   | DRAWN: R.STA.MONICA | DATE:MAY.16/2017 |
|   | CHECKED:            | DATE:            |
|   | SCALE: 1:1          | SHEET 2 OF 2     |
| D | DRAWING NUMBER      | ISSUE            |