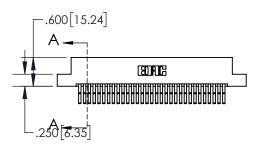

INSULATOR MATERIAL: THERMOPLASTIC, UL 94V-0

| .330[8.38]<br>CARD SLOT     |  |  |  |  |  |
|-----------------------------|--|--|--|--|--|
| 370[9.40]<br>SECTION A-A    |  |  |  |  |  |
| .160[4.06] POINT OF CONTACT |  |  |  |  |  |
| 200[5.08]                   |  |  |  |  |  |