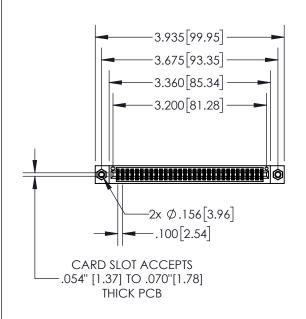

## **Contact Dimensions:**

560-Extender Board Bend (Code 523 Contacts) See Sheet 2 for Contact Code 555, 556, 558, 559, 560 Dimensions

- 845/895 SERIES HIGH TEMP CARD EDGE CONNECTOR PART NUMBER: 895-062-560
- CONTACT MATERIAL; COPPER TIN ALLOY
  CONTACT PLATING: GOLD ON THE MATING AREA, TIN PLATING
  ON THE CONTACT TAILS, NICKEL UNDERPLATE

INSULATOR MATERIAL: THERMOPLASTIC, UL 94V-0

| .330[8.38]<br>CARD SLOT     |  |  |  |  |  |
|-----------------------------|--|--|--|--|--|
| 370[9.40]<br>SECTION A-A    |  |  |  |  |  |
| .160[4.06] POINT OF CONTACT |  |  |  |  |  |
| 200[5.08]                   |  |  |  |  |  |