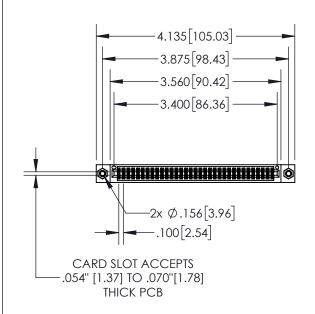

## **Contact Dimensions:**

542-Wire Wrap .025 Sq.(0.64 Sq.) - Tail LG=.645(16.38) .100 (2.54) Contact Spacing x .200 (5.08) Row Spacing

- INSULATOR MATERIAL: THERMOPLASTIC, UL 94V-0 CONTACT MATERIAL; COPPER TIN ALLOY
- CONTACT PLATING: GOLD ON THE MATING AREA, TIN PLATING ON THE CONTACT TAILS, NICKEL UNDERPLATE

ACAD REFERENCE NO. 845-ENG-MASTER

- INSULATOR MATERIAL: THERMOPLASTIC POLYESTER, UL 94V-0 DAP MATERIAL AVAILABLE UPON REQUEST
- CONTACT MATERIAL; COPPER ALLOY

CONTACT PLATING: GOLD ON THE MATING AREA, TIN PLATING ON THE CONTACT TAILS, NICKEL UNDERPLATE