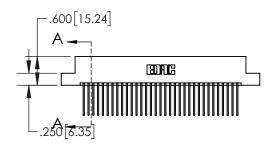

1

|             | .330[8.38]<br>CARD SLOT     |  |  |
|-------------|-----------------------------|--|--|
| -           | .370[9.40]                  |  |  |
|             | SECTION A-A                 |  |  |
| .150 [3.8 ] | .160[4.06] POINT OF CONTACT |  |  |
|             | <b></b> .200[5.08]          |  |  |