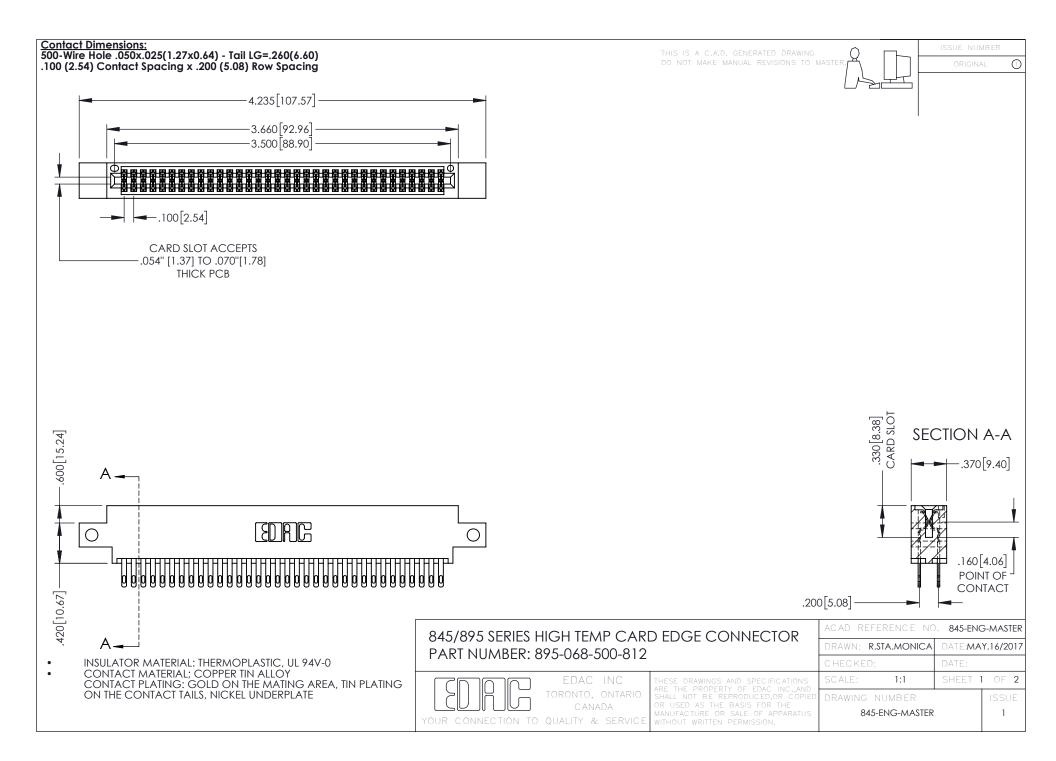

845/895 SERIES HIGH TEMP CARD EDGE CONNECTOR CONTACT CODE 555,556,558,559,560 DIMENSIONS

YOUR CONNECTION TO QUALITY & SERVICE

|         | ACAD REFERENCE N    | 0. 845-ENG-MASTER |
|---------|---------------------|-------------------|
|         | DRAWN: R.STA.MONICA | DATE:MAY.16/2017  |
|         | CHECKED:            | DATE:             |
| D<br>ED | SCALE: 1:1          | SHEET 2 OF 2      |
|         | DRAWING NUMBER      | ISSUE             |