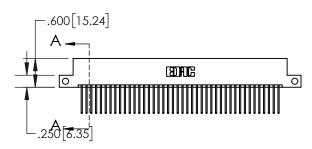

**Contact Dimensions:** 540-Wire Wrap .025 Sq.(0.64 Sq.) - Tail LG=.560(14.22) .100 (2.54) Contact Spacing x .200 (5.08) Row Spacing

- INSULATOR MATERIAL: THERMOPLASTIC, UL 94V-0
- CONTACT MATERIAL; COPPER TIN ALLOY CONTACT PLATING: GOLD ON THE MATING AREA, TIN PLATING ON THE CONTACT TAILS, NICKEL UNDERPLATE

845-ENG-MASTER

- INSULATOR MATERIAL: THERMOPLASTIC POLYESTER, UL 94V-0 DAP MATERIAL AVAILABLE UPON REQUEST
- CONTACT MATERIAL; COPPER ALLOY

CONTACT PLATING: GOLD ON THE MATING AREA, TIN PLATING ON THE CONTACT TAILS, NICKEL UNDERPLATE