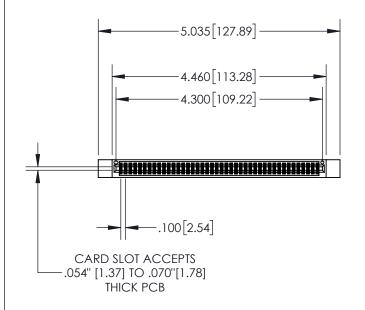

1

|             | .330[8.38]<br>CARD SLOT           |  |  |  |  |
|-------------|-----------------------------------|--|--|--|--|
| -           | .370[9.40]                        |  |  |  |  |
|             | SECTION A-A                       |  |  |  |  |
| .150 [3.81] | .160[4.06]<br>POINT OF<br>CONTACT |  |  |  |  |
| -           | 200[5.08]                         |  |  |  |  |