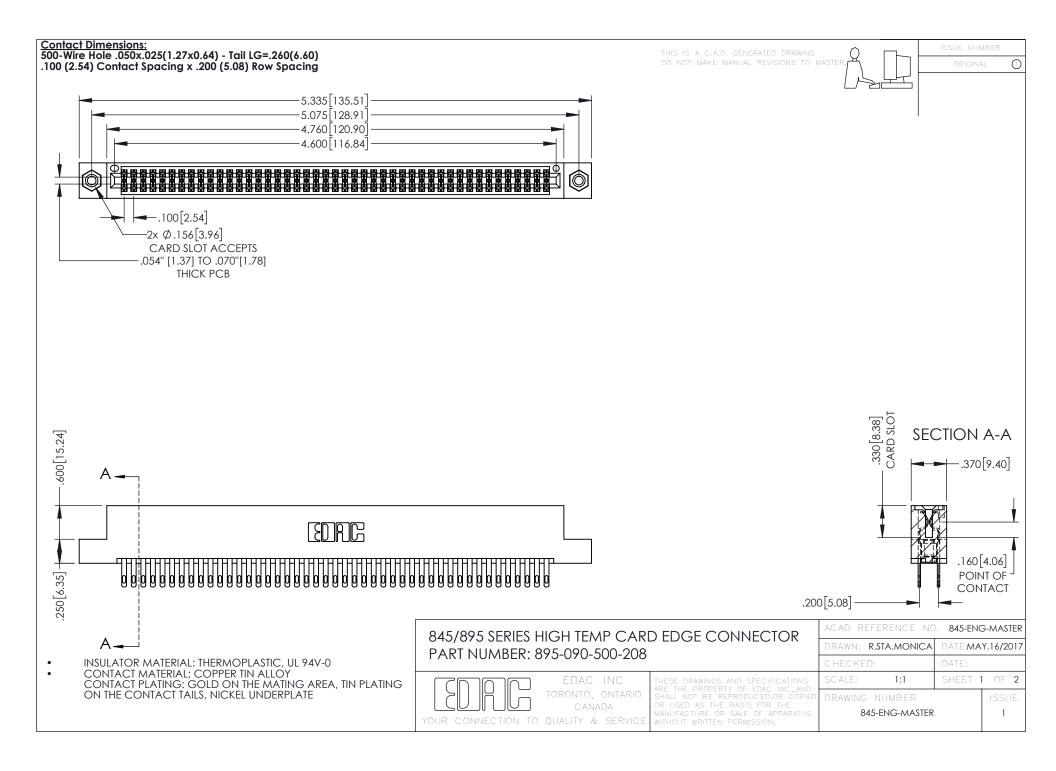

- INSULATOR MATERIAL: THERMOPLASTIC POLYESTER, UL 94V-0 DAP MATERIAL AVAILABLE UPON REQUEST
- CONTACT MATERIAL; COPPER ALLOY

**Contact Code 558** 

CONTACT PLATING: GOLD ON THE MATING AREA, TIN PLATING ON THE CONTACT TAILS, NICKEL UNDERPLATE

## 845/895 SERIES HIGH TEMP CARD EDGE CONNECTOR CONTACT CODE 555,556,558,559,560 DIMENSIONS

YOUR CONNECTION TO QUALITY & SERVICE

Contact Code 559

|   | ACAD REFERENCE NO   | . 845-ENG-MASTER |
|---|---------------------|------------------|
|   | DRAWN: R.STA.MONICA | DATE:MAY.16/2017 |
|   | CHECKED:            | DATE:            |
|   | SCALE: 1:1          | SHEET 2 OF 2     |
| D | DRAWING NUMBER      | ISSUE            |

Contact Code 560

845-ENG-MASTER