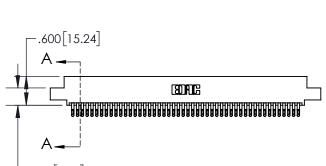

## **Contact Dimensions:**

555-Extender Board Bend (Code 500 Contacts)
See Sheet 2 for Contact Code 555, 556, 558, 559, 560 Dimensions

- 845/895 SERIES HIGH TEMP CARD EDGE CONNECTOR PART NUMBER: 895-096-555-507
- YOUR CONNECTION TO QUALITY & SERVICE

-.200 [5.08]

.330[8.38]

**CARD SLOT** 

.370 [9.40]

**SECTION A-A** 

.160 4.06 POINT OF **CONTACT** 

845-ENG-MASTER 1

|  | .D. GENEI<br>MANUAL |  | ER. |  |
|--|---------------------|--|-----|--|
|  |                     |  |     |  |