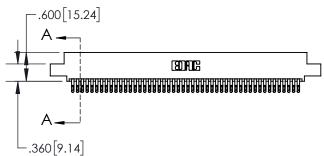

## **Contact Dimensions:**

555-Extender Board Bend (Code 500 Contacts)
See Sheet 2 for Contact Code 555, 556, 558, 559, 560 Dimensions

- 845/895 SERIES HIGH TEMP CARD EDGE CONNECTOR PART NUMBER: 895-096-555-507
- YOUR CONNECTION TO QUALITY & SERVICE

-.200 [5.08]

.330[8.38]

**CARD SLOT** 

.370 [9.40]

**SECTION A-A** 

.160 4.06 POINT OF **CONTACT** 

845-ENG-MASTER 1

|  | .D. GENEI<br>MANUAL |  | ER. |  |
|--|---------------------|--|-----|--|
|  |                     |  |     |  |