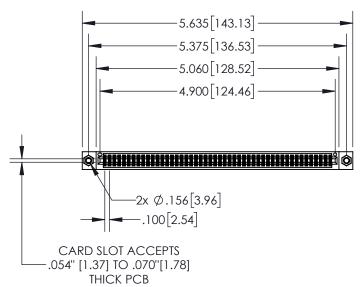

## **Contact Dimensions:**

555-Extender Board Bend (Code 500 Contacts)
See Sheet 2 for Contact Code 555, 556, 558, 559, 560 Dimensions

- 845/895 SERIES HIGH TEMP CARD EDGE CONNECTOR PART NUMBER: 895-096-555-507
- YOUR CONNECTION TO QUALITY & SERVICE

-.200 [5.08]

.330[8.38]

**CARD SLOT** 

.370 [9.40]

**SECTION A-A** 

.160 4.06 POINT OF **CONTACT** 

845-ENG-MASTER 1

|  | .D. GENEI<br>MANUAL |  | ER. |  |
|--|---------------------|--|-----|--|
|  |                     |  |     |  |