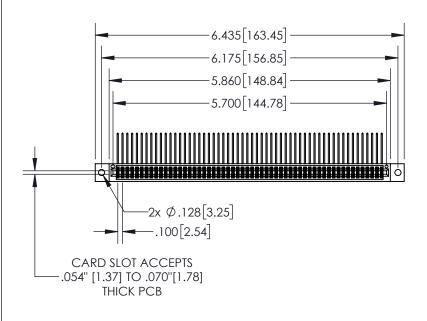

**Contact Dimensions:** 558-90 Degree Bend (Code 541 Contacts) See Sheet 2 for Contact Code 555, 556, 558, 559, 560 Dimensions

1

.160 4.06 POINT OF CONTACT −.200<sup>[5.08]</sup>

- INSULATOR MATERIAL: THERMOPLASTIC, UL 94V-0
- CONTACT MATERIAL; COPPER TIN ALLOY
  CONTACT PLATING: GOLD ON THE MATING AREA, TIN PLATING
  ON THE CONTACT TAILS, NICKEL UNDERPLATE

.330[8.38]

**CARD SLOT** 

.370 [9.40]

**SECTION A-A** 

INSULATOR MATERIAL: THERMOPLASTIC POLYESTER, UL 94V-0 DAP MATERIAL AVAILABLE UPON REQUEST

**Contact Code 558** 

CONTACT MATERIAL; COPPER ALLOY CONTACT PLATING: GOLD ON THE MATING AREA, TIN PLATING ON THE CONTACT TAILS, NICKEL UNDERPLATE