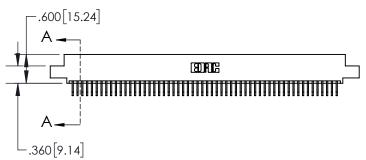

.330[8.38]

**CARD SLOT** 

.370 [9.40]

**SECTION A-A** 

INSULATOR MATERIAL: THERMOPLASTIC POLYESTER, UL 94V-0 DAP MATERIAL AVAILABLE UPON REQUEST

**Contact Code 558** 

CONTACT MATERIAL; COPPER ALLOY CONTACT PLATING: GOLD ON THE MATING AREA, TIN PLATING ON THE CONTACT TAILS, NICKEL UNDERPLATE