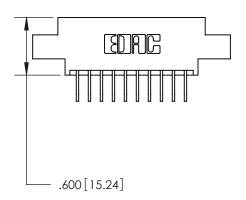

Card Slot Accepts .054 [1.37] to .070 [1.78] Thick P.C. Board .330 [8.38] Card Slot -.160 [4.07] Point of Contact —

THIS IS A C.A.D. GENERATED DRAWING DO NOT MAKE MANUAL REVISIONS TO MASTER.

ISSUE NUMBER

.165[4.19]

.375 [9.54]

ORIGINAL

1

.060 [1.52] .125(3.18) to .210(5.33) **Outside Tails** .125(3.18) to .210(5.33) **Outside Tails** 

**Contact Code 560** 

INSULATOR MATERIAL: THERMOPLASTIC POLYESTER, UL 94V-0 CONTACT MATERIAL; COPPER, NICKEL, TIN ALLOY CA-725 CONTACT PLATING: GOLD ON THE MATING AREA, TIN-LEAD ON THE CONTACT TAILS, NICKEL UNDERPLATE

**Contact Code 558** 

## 846/896 SERIES HIGH TEMP CARD EDGE CONNECTOR CONTACT CODE 555,556,558,559,560 DIMENSIONS

.150 [3.81]

YOUR CONNECTION TO QUALITY & SERVICE

**Contact Code 559** 

**EDAC INC** TORONTO, ONTARIO CANADA

THESE DRAWINGS AND SPECIFICATIONS ARE THE PROPERTY OF EDAC INC.,AND SHALL NOT BE REPRODUCED, OR COPIED OR USED AS THE BASIS FOR THE MANUFACTURE OR SALE OF APPARATUS WITHOUT WRITTEN PERMISSION.

| ACAD REFERENCE NO. | 846-ENG-MASTER   |  |
|--------------------|------------------|--|
| DRAWN: J.LEE       | DATE: APR. 22/09 |  |
| CHECKED:           | DATE:            |  |
| SCALE: 1:1         | SHEET 2 OF 2     |  |
| DRAWING NUMBER     | ISSUE            |  |
| 846-ENG-MASTER     | 1                |  |