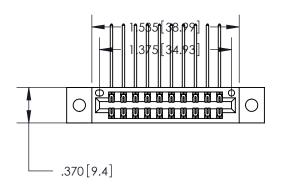

<u>Contact Dimensions:</u>
558-90 Degree Bend (Code 541 Contacts)
See Sheet 2 for Contact Code 555, 556, 558, 559, 560 Dimensions

THIS IS A C.A.D. GENERATED DRAWING DO NOT MAKE MANUAL REVISIONS TO MASTER.

ISSUE NUMBER ORIGINAL

1

INSULATOR MATERIAL: THERMOPLASTIC POLYESTER, UL 94V-0 CONTACT MATERIAL; COPPER, NICKEL, TIN ALLOY CA-725 CONTACT PLATING: GOLD ON THE MATING AREA, TIN-LEAD

ON THE CONTACT TAILS, NICKEL UNDERPLATE

846/896 SERIES HIGH TEMP CARD EDGE CONNECTOR PART NUMBER: 896-020-558-802

YOUR CONNECTION TO QUALITY & SERVICE

**EDAC INC** TORONTO, ONTARIO CANADA

THESE DRAWINGS AND SPECIFICATIONS ARE THE PROPERTY OF EDAC INC.,AND SHALL NOT BE REPRODUCED, OR COPIED OR USED AS THE BASIS FOR THE MANUFACTURE OR SALE OF APPARATUS WITHOUT WRITTEN PERMISSION.

| ACAD REFERENCE NO. |       | 846-ENG-MASTER |           |
|--------------------|-------|----------------|-----------|
| DRAWN:             | J.LEE | DATE: AF       | PR. 22/09 |
| CHECKED:           |       | DATE:          |           |
| SCALE:             | 1:1   | SHEET          | OF 2      |
| DRAWING NUMBER     |       |                | ISSUE     |
| 846-FNG-MASTER     |       |                | 1         |