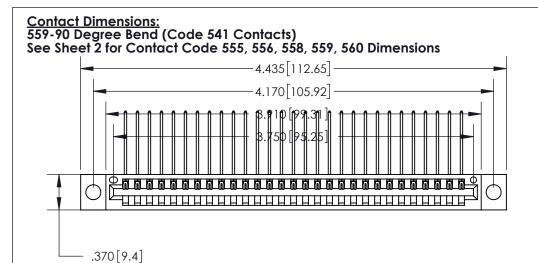

THIS IS A C.A.D. GENERATED DRAWING DO NOT MAKE MANUAL REVISIONS TO MASTER.

ISSUE NUMBER ORIGINAL

.330 [8.38] Card Slot .160 [4.07] Point of Contact -

Card Slot Accepts .054 [1.37] to .070 [1.78] Thick P.C. Board

INSULATOR MATERIAL: THERMOPLASTIC POLYESTER, UL 94V-0 CONTACT MATERIAL; COPPER, NICKEL, TIN ALLOY CA-725 CONTACT PLATING: GOLD ON THE MATING AREA, TIN-LEAD

ON THE CONTACT TAILS, NICKEL UNDERPLATE

.600 [15.24]

846/896 SERIES HIGH TEMP CARD EDGE CONNECTOR PART NUMBER: 896-029-559-604

YOUR CONNECTION TO QUALITY & SERVICE

**EDAC INC** TORONTO, ONTARIO CANADA

THESE DRAWINGS AND SPECIFICATIONS ARE THE PROPERTY OF EDAC INC.,AND SHALL NOT BE REPRODUCED, OR COPIED OR USED AS THE BASIS FOR THE MANUFACTURE OR SALE OF APPARATUS WITHOUT WRITTEN PERMISSION.

| ACAD REFERENCE NO. | 846-ENG-MASTER   |  |
|--------------------|------------------|--|
| DRAWN: J.LEE       | DATE: APR. 22/09 |  |
| CHECKED:           | DATE:            |  |
| SCALE: 1:1         | SHEET 1 OF 2     |  |
| DRAWING NUMBER     | ISSUE            |  |
| 846-ENG-MASTER     | 1                |  |