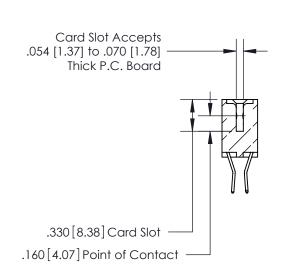

ORIGINAL

1

.060 [1.52] .125(3.18) to .210(5.33) **Outside Tails** .125(3.18) to .210(5.33) **Outside Tails** 

**Contact Code 560** 

INSULATOR MATERIAL: THERMOPLASTIC POLYESTER, UL 94V-0 CONTACT MATERIAL; COPPER, NICKEL, TIN ALLOY CA-725 CONTACT PLATING: GOLD ON THE MATING AREA, TIN-LEAD ON THE CONTACT TAILS, NICKEL UNDERPLATE