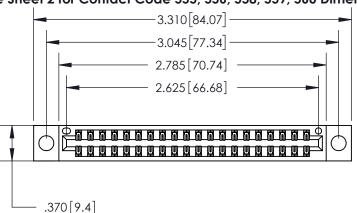

<u>Contact Dimensions:</u> 560-Extender Board Bend (Code 523 Contacts) See Sheet 2 for Contact Code 555, 556, 558, 559, 560 Dimensions

INSULATOR MATERIAL: THERMOPLASTIC POLYESTER, UL 94V-0 CONTACT MATERIAL; COPPER, NICKEL, TIN ALLOY CA-725

ISSUE NUMBER

ORIGINAL

(1)

THIS IS A C.A.D. GENERATED DRAWING DO NOT MAKE MANUAL REVISIONS TO MASTER.

THIS IS A C.A.D. GENERATED DRAWING DO NOT MAKE MANUAL REVISIONS TO MASTER.

ISSUE NUMBER

.165[4.19]

.375 [9.54]