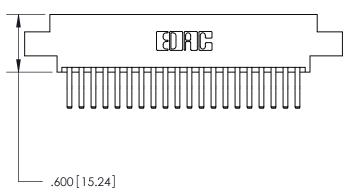

CONTACT PLATING: GOLD ON THE MATING AREA, TIN-LEAD

ON THE CONTACT TAILS, NICKEL UNDERPLATE

846/896 SERIES HIGH TEMP CARD EDGE CONNECTOR PART NUMBER: 896-040-560-804

YOUR CONNECTION TO QUALITY & SERVICE

**EDAC INC** TORONTO, ONTARIO CANADA