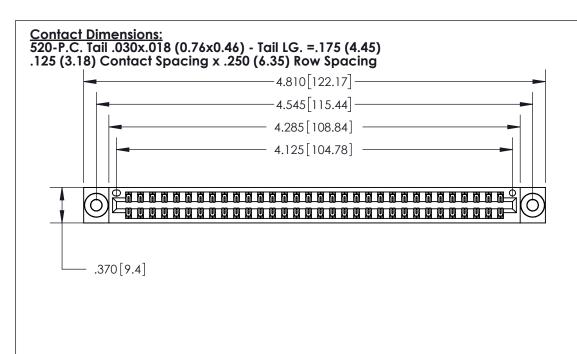

THIS IS A C.A.D. GENERATED DRAWING DO NOT MAKE MANUAL REVISIONS TO MASTER.

ISSUE NUMBER ORIGINAL

Card Slot Accepts .054 [1.37] to .070 [1.78] Thick P.C. Board .330 [8.38] Card Slot .160 [4.07] Point of Contact -

.600 [15.24]

INSULATOR MATERIAL: THERMOPLASTIC POLYESTER, UL 94V-0 CONTACT MATERIAL; COPPER, NICKEL, TIN ALLOY CA-725 CONTACT PLATING: GOLD ON THE MATING AREA, TIN-LEAD

ON THE CONTACT TAILS, NICKEL UNDERPLATE

846/896 SERIES HIGH TEMP CARD EDGE CONNECTOR PART NUMBER: 896-064-520-203

YOUR CONNECTION TO QUALITY & SERVICE

**EDAC INC** TORONTO, ONTARIO CANADA

THESE DRAWINGS AND SPECIFICATIONS ARE THE PROPERTY OF EDAC INC.,AND SHALL NOT BE REPRODUCED, OR COPIED OR USED AS THE BASIS FOR THE MANUFACTURE OR SALE OF APPARATUS WITHOUT WRITTEN PERMISSION.

|  | ACAD REFERENCE NO. | 846-ENG-MASTER   |  |
|--|--------------------|------------------|--|
|  | DRAWN: J.LEE       | DATE: APR. 22/09 |  |
|  | CHECKED:           | DATE:            |  |
|  | SCALE: 1:1         | SHEET 1 OF 2     |  |
|  | DRAWING NUMBER     | ISSUE            |  |
|  | 846-ENG-MASTER     | 1                |  |