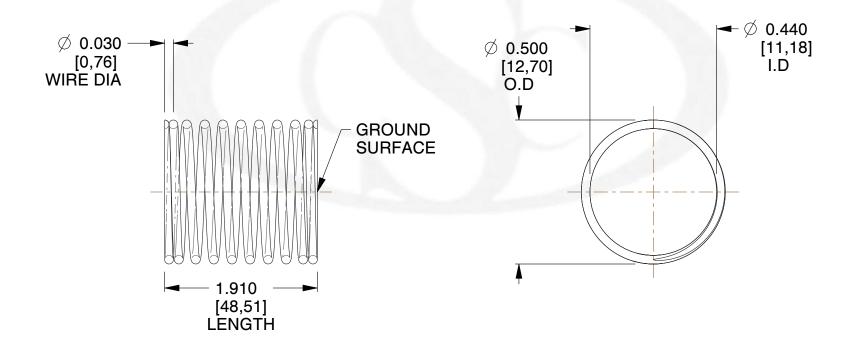

## **NOTES:**

1. Material : Music Wire 2. Finish : Glod Irridite

3. Ends: Closed and Ground

4. Total Coils: 10.000

5. Sugg. Max. Deflection: 0.430 (in)6. Sugg. Max. Load: 2.300 (lbs)

7. All Drawing Dimensions are in Inches [mm]