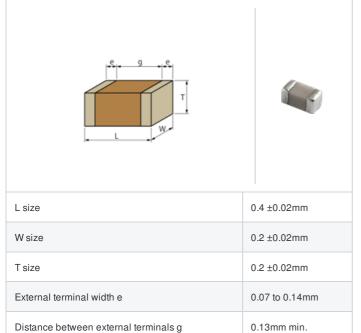

#### Shape

## **Specifications**

Size code in inch(mm)

| Capacitance                                      | 18pF ±5%     |
|--------------------------------------------------|--------------|
| Rated voltage                                    | 16Vdc        |
| Temperature characteristics (complied standard)  | C0G(EIA)     |
| Temperature coefficient                          | 0±30ppm/°C   |
| Temperature range of temperature characteristics | 25 to 125°C  |
| Operating temperature range                      | -55 to 125°C |