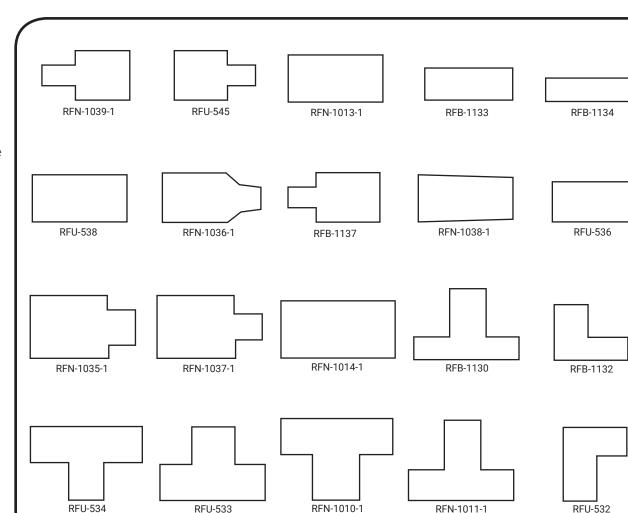

### **BNC**

RFB-1130

BNC Male to double BNC Female

**RFB-1131** 

Triple BNC Female

RFB-1132

BNC Male to BNC Female right-angle

RFB-1133

BNC Male to BNC Male

RFB-1134

BNC Female to BNC Female

RFB-1136

BNC Male to UHF Female

RFB-1137

UHF Male to BNC Female

RFB-1140

BNC Female to RCA Male Phono

#### **N-TYPE**

RFN-1010-1

N Male to double N Female

RFN-1011-1

Triple N Female

RFN-1012-1

N Female to N Male right-angle

RFN-1013-1

N Female to N Female

RFN-1014-1

N Male to N Male

RFN-1035-1

N Male to UHF Female

RFN-1036-1

N Female to UHF Male

RFN-1037-1

N Male to BNC Female

RFN-1038-1

N Female to BNC Male

RFN-1039-1

N Female to BNC Female

#### UHF

RFU-532

UHF Male to UHF Female right-angle

**RFU-533** 

UHF Male to double UHF Female

RFU-534

Triple UHF Female

**RFU-536** 

UHF Female to UHF Female

**RFU-538** 

UHF Male to UHF Male

**RFU-545** 

UHF Female to BNC Female

RFB'-1136

RFB-1140

RFB-1131