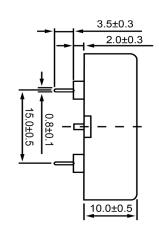

## **TOP VIEW**

## SIDE VIEW

| •                     | Specifications |       | Notes  1) All dimensions are in mm unless otherwise noted |                   | Revision History |                           |            |            |             |            |
|-----------------------|----------------|-------|-----------------------------------------------------------|-------------------|------------------|---------------------------|------------|------------|-------------|------------|
| Description           | Value          | Unit  |                                                           |                   | Version          | Description               |            |            | Date        | Approved   |
| Technology            | Piezo          |       |                                                           |                   | 1                | Released from Engineering |            |            | 10/21/2013  | J.S        |
| Resonant Frequency    | 2,500          | (Hz)  | 2) All parts meet RoHS                                    |                   |                  |                           |            |            |             |            |
| Rated Voltage         | 3              | (V)   |                                                           |                   |                  |                           |            |            |             |            |
| SPL @ 10cm            | 90             | (dBA) |                                                           |                   |                  |                           |            |            |             |            |
| Capacitance           | 25,000         | (pF)  |                                                           |                   |                  |                           |            |            |             |            |
| Mount Type            | Thru Hole      |       |                                                           |                   |                  |                           |            |            |             |            |
| Voltage Range         | 1~30           | (V)   |                                                           |                   |                  |                           |            |            |             |            |
| Max Rated Current     | 3              | (mA)  |                                                           |                   |                  |                           |            |            |             |            |
| Housing Material      | PBT            |       |                                                           |                   | Drawn by         | Date                      | Checked by | Date       | Approved by | Date       |
| Operating Temperature | -20 ~ +70      | °C    |                                                           |                   | A.B.             | 10/21/2013                | C.E.       | 10/21/2013 | J.S         | 10/21/2013 |
| Storage Temperature   | -20 ~ +70      | °C    |                                                           | Piezo Transducer  |                  | TP302505-1                |            |            |             |            |
| Weight                | 6              | (g)   |                                                           | riezo italisuucei |                  | 11-202202-1               |            |            |             |            |