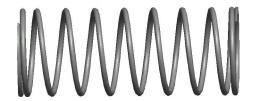

## **NOTES:**

1. Material: Spring Steel 2. Finish: Glod Irridite

3. Ends: Closed and Ground

4. Total Coils: 10.000

5. Sugg. Max. Deflection: 0.550 (in) 6. Sugg. Max. Load: 2.300 (lbs)

7. All Drawing Dimensions are in Inches [mm]