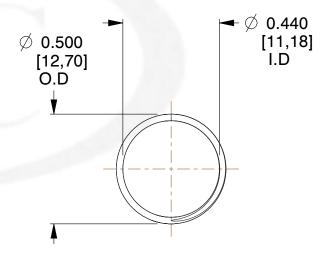

## **NOTES:**

1. Material: Spring Steel 2. Finish: Glod Irridite

3. Ends: Closed and Ground

4. Total Coils: 10.000

5. Sugg. Max. Deflection: 0.550 (in) 6. Sugg. Max. Load: 2.300 (lbs)

7. All Drawing Dimensions are in Inches [mm]