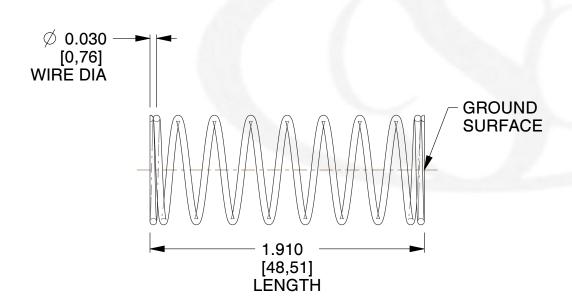

## **NOTES:**

1. Material: Spring Steel 2. Finish: Glod Irridite

3. Ends: Closed and Ground

4. Total Coils: 10.000

5. Sugg. Max. Deflection: 0.550 (in) 6. Sugg. Max. Load: 2.300 (lbs)

7. All Drawing Dimensions are in Inches [mm]