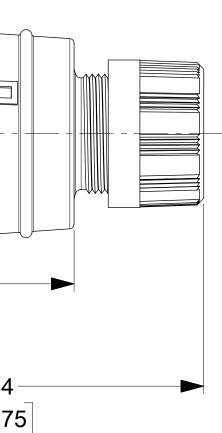

| 12 | 11                                        | 10 9                                                | 8              | 7     | 6                         | 5                                                                                                                                                                                                                                                                                                                                                                                                                                                                                                                                                                                                                                                                                                                                                                                                                                                                                                                                                                                                                                                                                                                                                                                                                                                                                                                                                                                                                                                                                                                                                                                                                                                                                                                                                                                                                                                                                                                                                                                                                                                                                                             | 4                            | ORDER NO.          | 3                        | 2<br>WOODHEAD           | NO.                   | 1<br>COLOR                |
|----|-------------------------------------------|-----------------------------------------------------|----------------|-------|---------------------------|---------------------------------------------------------------------------------------------------------------------------------------------------------------------------------------------------------------------------------------------------------------------------------------------------------------------------------------------------------------------------------------------------------------------------------------------------------------------------------------------------------------------------------------------------------------------------------------------------------------------------------------------------------------------------------------------------------------------------------------------------------------------------------------------------------------------------------------------------------------------------------------------------------------------------------------------------------------------------------------------------------------------------------------------------------------------------------------------------------------------------------------------------------------------------------------------------------------------------------------------------------------------------------------------------------------------------------------------------------------------------------------------------------------------------------------------------------------------------------------------------------------------------------------------------------------------------------------------------------------------------------------------------------------------------------------------------------------------------------------------------------------------------------------------------------------------------------------------------------------------------------------------------------------------------------------------------------------------------------------------------------------------------------------------------------------------------------------------------------------|------------------------------|--------------------|--------------------------|-------------------------|-----------------------|---------------------------|
|    |                                           |                                                     |                |       |                           |                                                                                                                                                                                                                                                                                                                                                                                                                                                                                                                                                                                                                                                                                                                                                                                                                                                                                                                                                                                                                                                                                                                                                                                                                                                                                                                                                                                                                                                                                                                                                                                                                                                                                                                                                                                                                                                                                                                                                                                                                                                                                                               |                              | 130147-0261        |                          | 27W75MB-                |                       | YELLOW                    |
| н  |                                           |                                                     |                |       |                           |                                                                                                                                                                                                                                                                                                                                                                                                                                                                                                                                                                                                                                                                                                                                                                                                                                                                                                                                                                                                                                                                                                                                                                                                                                                                                                                                                                                                                                                                                                                                                                                                                                                                                                                                                                                                                                                                                                                                                                                                                                                                                                               |                              |                    |                          |                         |                       |                           |
| F  |                                           |                                                     |                |       |                           |                                                                                                                                                                                                                                                                                                                                                                                                                                                                                                                                                                                                                                                                                                                                                                                                                                                                                                                                                                                                                                                                                                                                                                                                                                                                                                                                                                                                                                                                                                                                                                                                                                                                                                                                                                                                                                                                                                                                                                                                                                                                                                               | 9                            |                    |                          |                         |                       |                           |
| E  |                                           | <image/>                                            | Ø (2.50        | [4, [ | (3.09)<br>(78.44)<br>(112 |                                                                                                                                                                                                                                                                                                                                                                                                                                                                                                                                                                                                                                                                                                                                                                                                                                                                                                                                                                                                                                                                                                                                                                                                                                                                                                                                                                                                                                                                                                                                                                                                                                                                                                                                                                                                                                                                                                                                                                                                                                                                                                               |                              |                    |                          |                         |                       |                           |
| 1  | DESCRIPTIONS<br>BLADE<br>RETAINING SCREWS | MATERIAL<br>BRASS, NICKEL PLATED<br>STAINLESS STEEL | QTY.<br>4<br>2 |       |                           |                                                                                                                                                                                                                                                                                                                                                                                                                                                                                                                                                                                                                                                                                                                                                                                                                                                                                                                                                                                                                                                                                                                                                                                                                                                                                                                                                                                                                                                                                                                                                                                                                                                                                                                                                                                                                                                                                                                                                                                                                                                                                                               |                              |                    |                          |                         |                       |                           |
|    |                                           | SCREW ASSY BRASS, ZINC PLATED                       | 4              |       |                           | SYMBOLS THIS DRAWING CONTAINS INFOR                                                                                                                                                                                                                                                                                                                                                                                                                                                                                                                                                                                                                                                                                                                                                                                                                                                                                                                                                                                                                                                                                                                                                                                                                                                                                                                                                                                                                                                                                                                                                                                                                                                                                                                                                                                                                                                                                                                                                                                                                                                                           | MATION THAT IS PROPRIE       | ETARY TO MOLEX ELE | ECTRONIC TECH            | HNOLOGIES, LLC AND SHOU | JLD NOT BE USED WITHC | UT WRITTEN PERMISSION     |
|    | INSERT                                    | NYLON                                               | 1              |       |                           | Image: Strid Dollar     Dimension Units     Scale       INCH[MM]     NTS                                                                                                                                                                                                                                                                                                                                                                                                                                                                                                                                                                                                                                                                                                                                                                                                                                                                                                                                                                                                                                                                                                                                                                                                                                                                                                                                                                                                                                                                                                                                                                                                                                                                                                                                                                                                                                                                                                                                                                                                                                      | CURRENT REV DE               | SC: RELEASED       |                          | n                       | nole                  | X                         |
|    | TERMINAL COVER                            | POLYCARBONATE                                       | 1              |       |                           | GENERAL TOLERANCES<br>(UNLESS SPECIFIED)                                                                                                                                                                                                                                                                                                                                                                                                                                                                                                                                                                                                                                                                                                                                                                                                                                                                                                                                                                                                                                                                                                                                                                                                                                                                                                                                                                                                                                                                                                                                                                                                                                                                                                                                                                                                                                                                                                                                                                                                                                                                      |                              |                    |                          |                         |                       |                           |
| 6  | HOUSING                                   | SILICON WITH NYLON THREAD                           | 1              |       |                           | $\boxed{\bigcirc} = 0$ $\boxed{\bigcirc} MM \text{ INCH}$ $\boxed{\bigcirc} = 0$ $4 \text{ PLACES } \pm \pm$                                                                                                                                                                                                                                                                                                                                                                                                                                                                                                                                                                                                                                                                                                                                                                                                                                                                                                                                                                                                                                                                                                                                                                                                                                                                                                                                                                                                                                                                                                                                                                                                                                                                                                                                                                                                                                                                                                                                                                                                  | EC NO: 614209<br>DRWN: DSOPF | PIN                | 2018/12/18               |                         | OTOR BASE CON         | N 3P4W L15-20R            |
|    | GROMMET                                   | RUBBER                                              | 1              |       |                           | $\mathbf{\nabla} = 0  \frac{3 \text{ PLACES } \pm \pm \pm}{2 \text{ PLACES } \pm \pm \pm}$                                                                                                                                                                                                                                                                                                                                                                                                                                                                                                                                                                                                                                                                                                                                                                                                                                                                                                                                                                                                                                                                                                                                                                                                                                                                                                                                                                                                                                                                                                                                                                                                                                                                                                                                                                                                                                                                                                                                                                                                                    | CHK'D: DNGU'<br>APPR: HKNEE  | YEN62              | 2019/03/29<br>2019/03/30 |                         | CT CUSTOMER D         | RAWING                    |
| A  | FRICTION RING                             | NYLON                                               | 1              |       |                           |                                                                                                                                                                                                                                                                                                                                                                                                                                                                                                                                                                                                                                                                                                                                                                                                                                                                                                                                                                                                                                                                                                                                                                                                                                                                                                                                                                                                                                                                                                                                                                                                                                                                                                                                                                                                                                                                                                                                                                                                                                                                                                               | INITIAL REVIS                | ON:                |                          | DOCUMENT NUMBER         | D                     | DC TYPE DOC PART REVISION |
|    | COMPRESSION NUT                           | NYLON                                               | 1              |       |                           | $ \boxed{\square} = 0 \qquad \begin{array}{c} 0 \text{ PLACES } \frac{1}{2} & \frac{1}{2} \\ \hline \text{ANGULAR TOL} & \frac{1}{2} \\ \hline \text{DRAFT WHERE APPLICABLE} \end{array} $                                                                                                                                                                                                                                                                                                                                                                                                                                                                                                                                                                                                                                                                                                                                                                                                                                                                                                                                                                                                                                                                                                                                                                                                                                                                                                                                                                                                                                                                                                                                                                                                                                                                                                                                                                                                                                                                                                                    | APPR: HKNEE                  | ELAND              | 2019/03/30               | 130147                  | 70261 F               | PSD 000 A                 |
|    | STATUS P1 RELEASE DA                      |                                                     | 8              | 7     | 6                         | Image: Constraint of the second se |                              | 1 1                | 130147<br>3              |                         | GENERAL MARI          |                           |