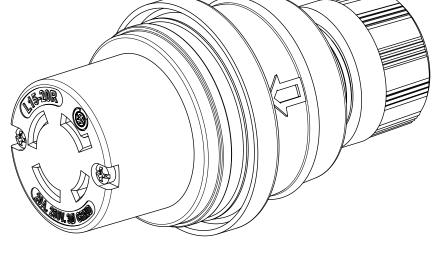

| 12 | 11                                        | 10 9                                                | 8              | 7     | 6                         | 5                                                                                                                                                                                                                                                                                                                                                                                                                                                                                                                                                                                                                                                                                                                                                                                                                                                                                                                                                                                                                                                                                                                                                                                                                                                                                                                                                                                                                                                                                                                                                                                                                                                                                                                                                                                                                                                                                                                                                                                                                                                                                                             | 4                            | ORDER NO.          | 3                        | 2<br>WOODHEAD           | NO.                   | 1<br>COLOR                |
|----|-------------------------------------------|-----------------------------------------------------|----------------|-------|---------------------------|---------------------------------------------------------------------------------------------------------------------------------------------------------------------------------------------------------------------------------------------------------------------------------------------------------------------------------------------------------------------------------------------------------------------------------------------------------------------------------------------------------------------------------------------------------------------------------------------------------------------------------------------------------------------------------------------------------------------------------------------------------------------------------------------------------------------------------------------------------------------------------------------------------------------------------------------------------------------------------------------------------------------------------------------------------------------------------------------------------------------------------------------------------------------------------------------------------------------------------------------------------------------------------------------------------------------------------------------------------------------------------------------------------------------------------------------------------------------------------------------------------------------------------------------------------------------------------------------------------------------------------------------------------------------------------------------------------------------------------------------------------------------------------------------------------------------------------------------------------------------------------------------------------------------------------------------------------------------------------------------------------------------------------------------------------------------------------------------------------------|------------------------------|--------------------|--------------------------|-------------------------|-----------------------|---------------------------|
|    |                                           |                                                     |                |       |                           |                                                                                                                                                                                                                                                                                                                                                                                                                                                                                                                                                                                                                                                                                                                                                                                                                                                                                                                                                                                                                                                                                                                                                                                                                                                                                                                                                                                                                                                                                                                                                                                                                                                                                                                                                                                                                                                                                                                                                                                                                                                                                                               |                              | 130147-0261        |                          | 27W75MB-                |                       | YELLOW                    |
| н  |                                           |                                                     |                |       |                           |                                                                                                                                                                                                                                                                                                                                                                                                                                                                                                                                                                                                                                                                                                                                                                                                                                                                                                                                                                                                                                                                                                                                                                                                                                                                                                                                                                                                                                                                                                                                                                                                                                                                                                                                                                                                                                                                                                                                                                                                                                                                                                               |                              |                    |                          |                         |                       |                           |
| F  |                                           |                                                     |                |       |                           |                                                                                                                                                                                                                                                                                                                                                                                                                                                                                                                                                                                                                                                                                                                                                                                                                                                                                                                                                                                                                                                                                                                                                                                                                                                                                                                                                                                                                                                                                                                                                                                                                                                                                                                                                                                                                                                                                                                                                                                                                                                                                                               | 9                            |                    |                          |                         |                       |                           |
| E  |                                           | <image/>                                            | Ø (2.50        | [4, [ | (3.09)<br>(78.44)<br>(112 |                                                                                                                                                                                                                                                                                                                                                                                                                                                                                                                                                                                                                                                                                                                                                                                                                                                                                                                                                                                                                                                                                                                                                                                                                                                                                                                                                                                                                                                                                                                                                                                                                                                                                                                                                                                                                                                                                                                                                                                                                                                                                                               |                              |                    |                          |                         |                       |                           |
| 1  | DESCRIPTIONS<br>BLADE<br>RETAINING SCREWS | MATERIAL<br>BRASS, NICKEL PLATED<br>STAINLESS STEEL | QTY.<br>4<br>2 |       |                           |                                                                                                                                                                                                                                                                                                                                                                                                                                                                                                                                                                                                                                                                                                                                                                                                                                                                                                                                                                                                                                                                                                                                                                                                                                                                                                                                                                                                                                                                                                                                                                                                                                                                                                                                                                                                                                                                                                                                                                                                                                                                                                               |                              |                    |                          |                         |                       |                           |
|    |                                           | SCREW ASSY BRASS, ZINC PLATED                       | 4              |       |                           | SYMBOLS THIS DRAWING CONTAINS INFOR                                                                                                                                                                                                                                                                                                                                                                                                                                                                                                                                                                                                                                                                                                                                                                                                                                                                                                                                                                                                                                                                                                                                                                                                                                                                                                                                                                                                                                                                                                                                                                                                                                                                                                                                                                                                                                                                                                                                                                                                                                                                           | MATION THAT IS PROPRIE       | ETARY TO MOLEX ELE | ECTRONIC TECH            | HNOLOGIES, LLC AND SHOU | JLD NOT BE USED WITHC | UT WRITTEN PERMISSION     |
|    | INSERT                                    | NYLON                                               | 1              |       |                           | Image: Strid Dollar     Dimension Units     Scale       INCH[MM]     NTS                                                                                                                                                                                                                                                                                                                                                                                                                                                                                                                                                                                                                                                                                                                                                                                                                                                                                                                                                                                                                                                                                                                                                                                                                                                                                                                                                                                                                                                                                                                                                                                                                                                                                                                                                                                                                                                                                                                                                                                                                                      | CURRENT REV DE               | SC: RELEASED       |                          | n                       | nole                  | X                         |
|    | TERMINAL COVER                            | POLYCARBONATE                                       | 1              |       |                           | GENERAL TOLERANCES<br>(UNLESS SPECIFIED)                                                                                                                                                                                                                                                                                                                                                                                                                                                                                                                                                                                                                                                                                                                                                                                                                                                                                                                                                                                                                                                                                                                                                                                                                                                                                                                                                                                                                                                                                                                                                                                                                                                                                                                                                                                                                                                                                                                                                                                                                                                                      |                              |                    |                          |                         |                       |                           |
| 6  | HOUSING                                   | SILICON WITH NYLON THREAD                           | 1              |       |                           | $\boxed{\bigcirc} = 0$ $\boxed{\bigcirc} MM \text{ INCH}$ $\boxed{\bigcirc} = 0$ $4 \text{ PLACES } \pm \pm$                                                                                                                                                                                                                                                                                                                                                                                                                                                                                                                                                                                                                                                                                                                                                                                                                                                                                                                                                                                                                                                                                                                                                                                                                                                                                                                                                                                                                                                                                                                                                                                                                                                                                                                                                                                                                                                                                                                                                                                                  | EC NO: 614209<br>DRWN: DSOPF | PIN                | 2018/12/18               |                         | OTOR BASE CON         | N 3P4W L15-20R            |
|    | GROMMET                                   | RUBBER                                              | 1              |       |                           | $\mathbf{\nabla} = 0  \frac{3 \text{ PLACES } \pm \pm \pm}{2 \text{ PLACES } \pm \pm \pm}$                                                                                                                                                                                                                                                                                                                                                                                                                                                                                                                                                                                                                                                                                                                                                                                                                                                                                                                                                                                                                                                                                                                                                                                                                                                                                                                                                                                                                                                                                                                                                                                                                                                                                                                                                                                                                                                                                                                                                                                                                    | CHK'D: DNGU'<br>APPR: HKNEE  | YEN62              | 2019/03/29<br>2019/03/30 |                         | CT CUSTOMER D         | RAWING                    |
| A  | FRICTION RING                             | NYLON                                               | 1              |       |                           |                                                                                                                                                                                                                                                                                                                                                                                                                                                                                                                                                                                                                                                                                                                                                                                                                                                                                                                                                                                                                                                                                                                                                                                                                                                                                                                                                                                                                                                                                                                                                                                                                                                                                                                                                                                                                                                                                                                                                                                                                                                                                                               | INITIAL REVIS                | ON:                |                          | DOCUMENT NUMBER         | D                     | DC TYPE DOC PART REVISION |
|    | COMPRESSION NUT                           | NYLON                                               | 1              |       |                           | $ \boxed{\square} = 0 \qquad \begin{array}{c} 0 \text{ PLACES } \frac{1}{2} & \frac{1}{2} \\ \hline \text{ANGULAR TOL} & \frac{1}{2} \\ \hline \text{DRAFT WHERE APPLICABLE} \end{array} $                                                                                                                                                                                                                                                                                                                                                                                                                                                                                                                                                                                                                                                                                                                                                                                                                                                                                                                                                                                                                                                                                                                                                                                                                                                                                                                                                                                                                                                                                                                                                                                                                                                                                                                                                                                                                                                                                                                    | APPR: HKNEE                  | ELAND              | 2019/03/30               | 130147                  | 70261 F               | PSD 000 A                 |
|    | STATUS P1 RELEASE DA                      |                                                     | 8              | 7     | 6                         | Image: Constraint of the second se |                              | 1 1                | 130147<br>3              |                         | GENERAL MARI          |                           |