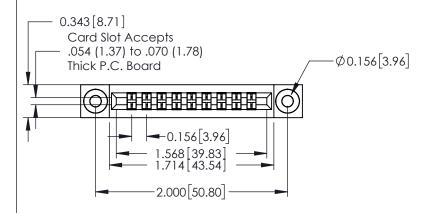

## **Contact Detail**

521-P.C. Tail .037x.015(0.94x0.38) - Tail LG.=.125(3.18) .156 [3.96] Contact Spacing with Single Centreline Row

THIS IS A C.A.D. GENERATED DRAWING

1330E NUMBER

ORIGINAL