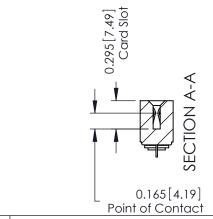

## **Contact Detail**

521-P.C. Tail .037x.015(0.94x0.38) - Tail LG.=.125(3.18) .156 [3.96] Contact Spacing with Single Centreline Row

THIS IS A C.A.D. GENERATED DRAWING

1330E NUMBER

ORIGINAL