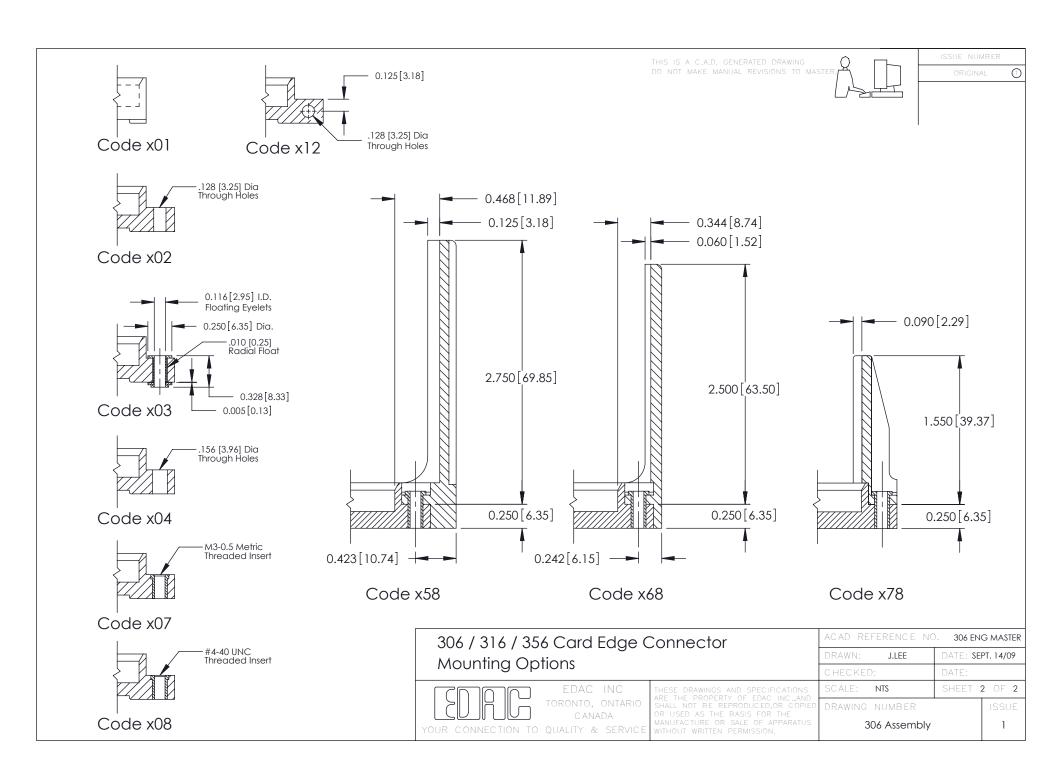

## **Mounting Option**

103-.116 (2.95) I.D. Floating Eyelets

## **See Accompanying Pages for:**

- Mounting Options
- Features and Specifications

| 306 / 316 / 356 Card Edge Connector<br>Part Number: 306-009-521-103   |                                                                                                                                                                                                 | ACAD REFERENCE NO. 306 ENG MASTER |             |          |           |
|-----------------------------------------------------------------------|-------------------------------------------------------------------------------------------------------------------------------------------------------------------------------------------------|-----------------------------------|-------------|----------|-----------|
|                                                                       |                                                                                                                                                                                                 | DRAWN:                            | J.LEE       | DATE: SE | PT. 14/09 |
|                                                                       |                                                                                                                                                                                                 | CHECKED:                          |             | DATE:    |           |
| EDAC INC TORONTO, ONTARIO CANADA YOUR CONNECTION TO QUALITY & SERVICE | THESE DRAWINGS AND SPECIFICATIONS ARE THE PROPERTY OF EDAC INC.,AND SHALL NOT BE REPRODUCED,OR COPIED OR USED AS THE BASIS FOR THE MANUFACTURE OR SALE OF APPARATUS WITHOUT WRITTEN PERMISSION. | SCALE:                            | NTS         | SHEET    | 1 OF 2    |
|                                                                       |                                                                                                                                                                                                 | DRAWING                           | NUMBER      |          | ISSUE     |
|                                                                       |                                                                                                                                                                                                 | 3                                 | 06 Assembly |          | 1         |