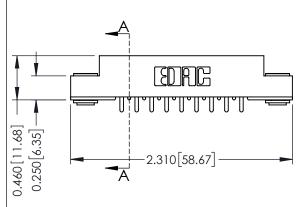

## **Contact Detail**

521-P.C. Tail .037x.015(0.94x0.38) - Tail LG.=.125(3.18) .156 [3.96] Contact Spacing with Single Centreline Row

THIS IS A C.A.D. GENERATED DRAWING

1330E NUMBER

ORIGINAL