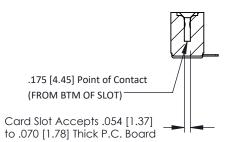

Mounting Option
.128 (3.25) Dia. Mounting Holes

**Contact Detail** 

90 Degree Bend (Code 401 Contacts)

.156 [3.96] Contact Spacing x .200 [5.08] Row Spacing

THIS IS A C.A.D. GENERATED DRAWING DO NOT MAKE MANUAL REVISIONS TO MASTER.