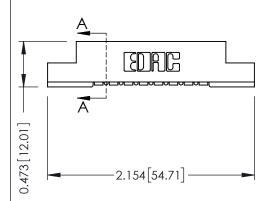

## **See Accompanying Pages for:**

- Contact Bend Details
- Mounting Options

SECTION A-A

307 ENG MASTER

ACAD REFERENCE NO.

| 307 / 357 Card Edge Connector |                                        |                                                                                                                                      |  |  |  |  |
|-------------------------------|----------------------------------------|--------------------------------------------------------------------------------------------------------------------------------------|--|--|--|--|
| Part Number: 307-008-454-102  |                                        |                                                                                                                                      |  |  |  |  |
|                               | EDAC INC<br>TORONTO, ONTARIO<br>CANADA | THESE DRAWINGS AND SPECIFICATIONS ARE THE PROPERTY OF EDAC INC., AND SHALL NOT BE REPRODUCED, OR COPIED OR USED AS THE BASIS FOR THE |  |  |  |  |