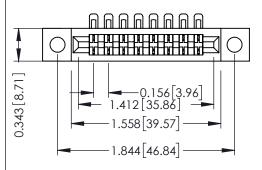

Mounting Option
.128 (3.25) Dia. Mounting Holes

**Contact Detail** 

90 Degree Bend (Code 401 Contacts)

.156 [3.96] Contact Spacing x .200 [5.08] Row Spacing

THIS IS A C.A.D. GENERATED DRAWING DO NOT MAKE MANUAL REVISIONS TO MASTER.

## **See Accompanying Pages for:**

- Contact Bend Details
- Mounting Options

SECTION A-A

307 ENG MASTER

ACAD REFERENCE NO.

| 307 / 357 Card Edge Connector |                                        |                                                                                                                                      |  |  |  |  |
|-------------------------------|----------------------------------------|--------------------------------------------------------------------------------------------------------------------------------------|--|--|--|--|
| Part Number: 307-008-454-102  |                                        |                                                                                                                                      |  |  |  |  |
|                               | EDAC INC<br>TORONTO, ONTARIO<br>CANADA | THESE DRAWINGS AND SPECIFICATIONS ARE THE PROPERTY OF EDAC INC., AND SHALL NOT BE REPRODUCED, OR COPIED OR USED AS THE BASIS FOR THE |  |  |  |  |