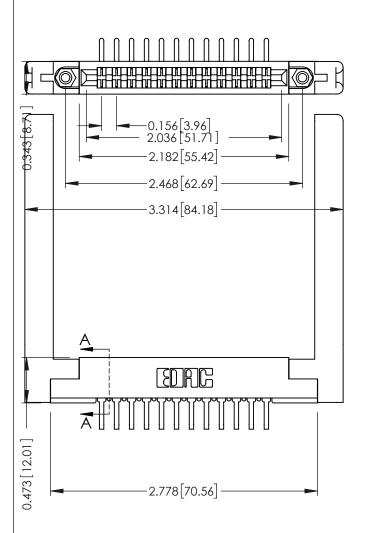

.156 [3.96] Contact Spacing x .200 [5.08] Row Spacing

SECTION A-A

**See Accompanying Pages for:** 

- **Contact Bend Details**
- **Mounting Options**

Card Slot Accepts .054 [1.37] to .070 [1.78] Thick P.C. Board 307 / 357 Card Edge Connector Part Number: 307-012-458-158 **EDAC INC** ARE THE PROPERTY OF EDAC INC.,AND TORONTO, ONTARIO