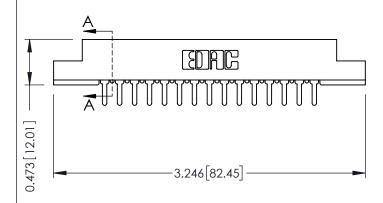

## **See Accompanying Pages for:**

- **Contact Bend Details**
- **Mounting Options**

307 / 357 Card Edge Connector Part Number: 307-015-425-107

**EDAC INC** TORONTO, ONTARIO CANADA YOUR CONNECTION TO QUALITY & SERVICE