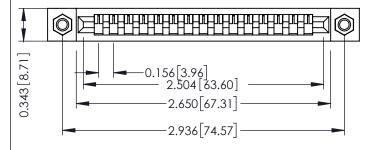

## **See Accompanying Pages for:**

- **Contact Bend Details**
- **Mounting Options**

307 / 357 Card Edge Connector Part Number: 307-015-425-107

**EDAC INC** TORONTO, ONTARIO CANADA YOUR CONNECTION TO QUALITY & SERVICE