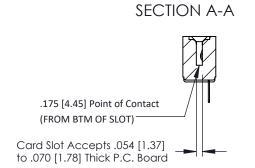

## **See Accompanying Pages for:**

- **Contact Bend Details**
- **Mounting Options**

307 / 357 Card Edge Connector Part Number: 307-015-425-107

**EDAC INC** TORONTO, ONTARIO CANADA YOUR CONNECTION TO QUALITY & SERVICE