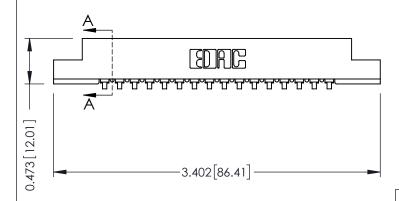

## **See Accompanying Pages for:**

- **Contact Bend Details**
- **Mounting Options**

307 / 357 Card Edge Connector Part Number: 307-016-453-108

**EDAC INC** TORONTO, ONTARIO CANADA

THESE DRAWINGS AND SPECIFICATIONS ARE THE PROPERTY OF EDAC INC.,AND SHALL NOT BE REPRODUCED, OR COPIED OR USED AS THE BASIS FOR THE MANUFACTURE OR SALE OF APPARATUS WITHOUT WRITTEN PERMISSION.

| ACAD REFERENCE NO. | 307 ENG MASTER   |
|--------------------|------------------|
| DRAWN: J.LEE       | DATE: AUG. 11/09 |
| CHECKED:           | DATE:            |
| SCALE: NTS         | SHEET 1 OF 3     |
| DRAWING NUMBER     | ISSUE            |
| 307 Assembly       | 1                |