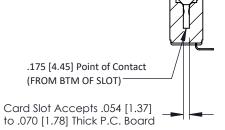

## **See Accompanying Pages for:**

- **Contact Bend Details**
- **Mounting Options**

307 / 357 Card Edge Connector Part Number: 307-016-453-108

**EDAC INC** TORONTO, ONTARIO CANADA

THESE DRAWINGS AND SPECIFICATIONS ARE THE PROPERTY OF EDAC INC.,AND SHALL NOT BE REPRODUCED, OR COPIED OR USED AS THE BASIS FOR THE MANUFACTURE OR SALE OF APPARATUS WITHOUT WRITTEN PERMISSION.

| ACAD REFERENCE NO. | 307 ENG MASTER   |
|--------------------|------------------|
| DRAWN: J.LEE       | DATE: AUG. 11/09 |
| CHECKED:           | DATE:            |
| SCALE: NTS         | SHEET 1 OF 3     |
| DRAWING NUMBER     | ISSUE            |
| 307 Assembly       | 1                |