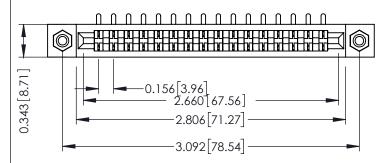

.156 [3.96] Contact Spacing x .200 [5.08] Row Spacing

THIS IS A C.A.D. GENERATED DRAWING DO NOT MAKE MANUAL REVISIONS TO MASTER.

ISSUE NUMBER ORIGINAL

## **See Accompanying Pages for:**

- **Contact Bend Details**
- **Mounting Options**

307 / 357 Card Edge Connector Part Number: 307-016-453-108

**EDAC INC** TORONTO, ONTARIO CANADA

THESE DRAWINGS AND SPECIFICATIONS ARE THE PROPERTY OF EDAC INC.,AND SHALL NOT BE REPRODUCED, OR COPIED OR USED AS THE BASIS FOR THE MANUFACTURE OR SALE OF APPARATUS WITHOUT WRITTEN PERMISSION.

| ACAD REFERENCE NO. | 307 ENG MASTER   |
|--------------------|------------------|
| DRAWN: J.LEE       | DATE: AUG. 11/09 |
| CHECKED:           | DATE:            |
| SCALE: NTS         | SHEET 1 OF 3     |
| DRAWING NUMBER     | ISSUE            |
| 307 Assembly       | 1                |