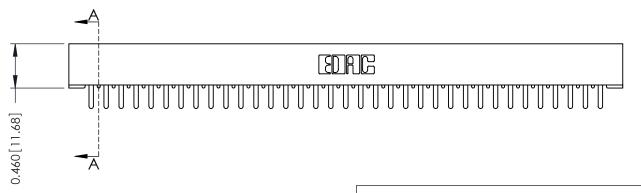

ISSUE NUMBER

ORIGINAL

**See Accompanying Pages for: Mounting Options** 

306 / 316 / 356 Card Edge Connector Part Number: 316-035-420-101

YOUR CONNECTION TO QUALITY & SERVICE

**EDAC INC** TORONTO, ONTARIO CANADA