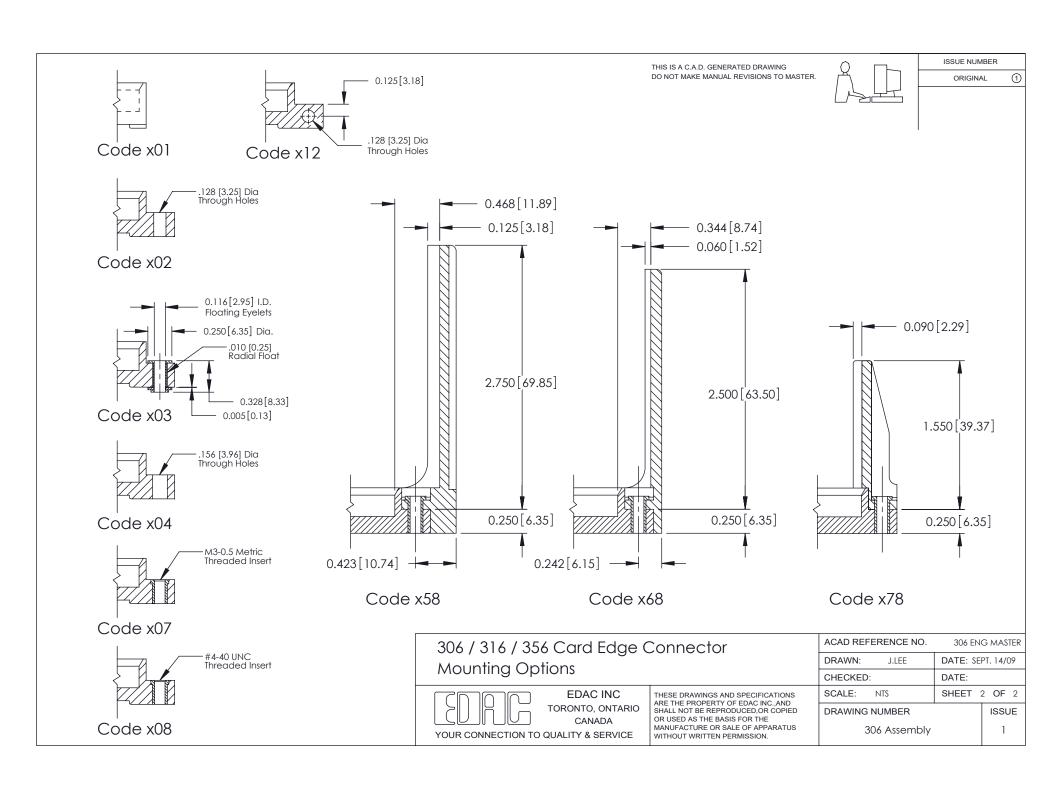

ISSUE NUMBER

ORIGINAL

**See Accompanying Pages for: Mounting Options** 

306 / 316 / 356 Card Edge Connector Part Number: 316-035-420-101

YOUR CONNECTION TO QUALITY & SERVICE

**EDAC INC** TORONTO, ONTARIO CANADA

THESE DRAWINGS AND SPECIFICATIONS ARE THE PROPERTY OF EDAC INC.,AND SHALL NOT BE REPRODUCED, OR COPIED OR USED AS THE BASIS FOR THE MANUFACTURE OR SALE OF APPARATUS WITHOUT WRITTEN PERMISSION.

| ACAD REFERENCE NO. | 306 ENG MASTER    |
|--------------------|-------------------|
| DRAWN: J.LEE       | DATE: SEPT. 14/09 |
| CHECKED:           | DATE:             |
| SCALE: NTS         | SHEET 1 OF 2      |
| DRAWING NUMBER     | ISSUE             |
| 306 Assembly       | 1                 |