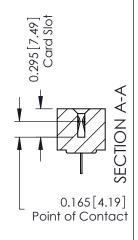

ISSUE NUMBER

ORIGINAL

**See Accompanying Pages for: Mounting Options** 

306 / 316 / 356 Card Edge Connector Part Number: 316-035-420-101

YOUR CONNECTION TO QUALITY & SERVICE

**EDAC INC** TORONTO, ONTARIO CANADA