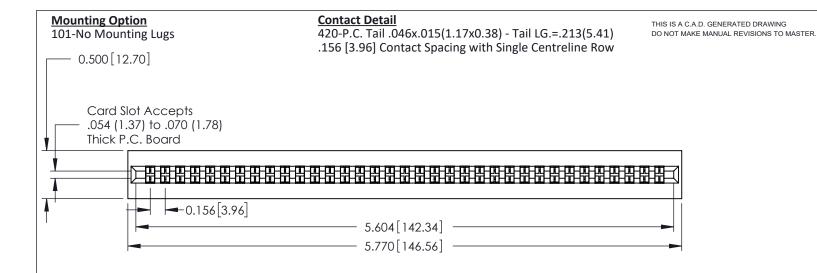

ISSUE NUMBER

ORIGINAL

**See Accompanying Pages for: Mounting Options** 

306 / 316 / 356 Card Edge Connector Part Number: 316-035-420-101

YOUR CONNECTION TO QUALITY & SERVICE

**EDAC INC** TORONTO, ONTARIO CANADA