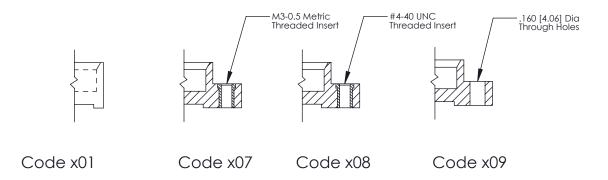

**Mounting Option** 07-M3-0.5 Metric Threaded Inserts **─**0.100 [2.54]

**Contact Detail** 

540-Wire Wrap .025 Sq.(0.64 Sq.) - Tail LG=.560(14.22) .100 [2.54] Contact Spacing x .300 [7.62] Row Spacing

EDAC

THIS IS A C.A.D. GENERATED DRAWING
DO NOT MAKE MANUAL REVISIONS TO MASTER.

SSUE NUMBER

DRIGINAL

1

|  | 325 Card Edge Connector<br>Mounting Options                           |               |                                                               | ACAD REFERENCE NO. 325 ENG MASTER |             |         |           |
|--|-----------------------------------------------------------------------|---------------|---------------------------------------------------------------|-----------------------------------|-------------|---------|-----------|
|  |                                                                       |               |                                                               | DRAWN:                            | J.LEE       | DATE: O | CT. 06/09 |
|  |                                                                       |               |                                                               | CHECKED:                          |             | DATE:   |           |
|  | EDAC INC TORONTO, ONTARIO CANADA YOUR CONNECTION TO QUALITY & SERVICE |               | OR USED AS THE BASIS FOR THE MANUFACTURE OR SALE OF APPARATUS | SCALE:                            | NTS         | SHEET 2 | 2 OF 2    |
|  |                                                                       | ONIO, ONIARIO |                                                               | DRAWING                           | NUMBER      |         | ISSUE     |
|  |                                                                       | CANADA        |                                                               | 3                                 | 25 Assembly |         | 1         |