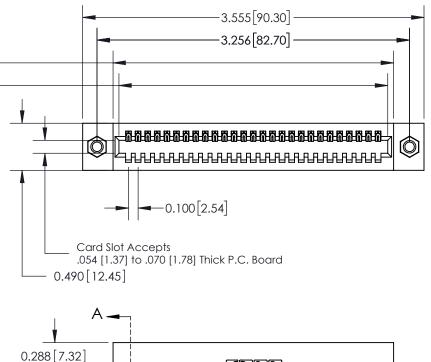

**Mounting Option** 07-M3-0.5 Metric Threaded Inserts **─**0.100 [2.54]

**Contact Detail** 

540-Wire Wrap .025 Sq.(0.64 Sq.) - Tail LG=.560(14.22) .100 [2.54] Contact Spacing x .300 [7.62] Row Spacing

EDAC

0.600[15.24] SECTION A-A

325 ENG MASTER

DATE: OCT. 06/09

325 Card Edge Connector Part Number: 325-027-540-107

YOUR CONNECTION TO QUALITY & SERVICE

SHEET 1 OF 2 325 Assembly

J.LEE

See Accompanying Page for: **Mounting Options** 