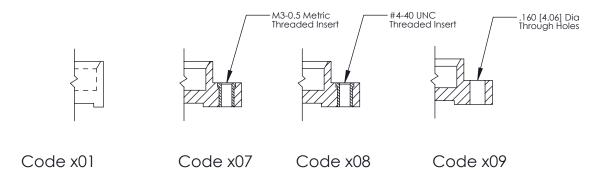

**Mounting Option Contact Detail** 540-Wire Wrap .025 Sq.(0.64 Sq.) - Tail LG=.560(14.22) .100 [2.54] Contact Spacing x .300 [7.62] Row Spacing 01-No Mounting Lugs **─**0.100 [2.54] Card Slot Accepts .054 [1.37] to .070 [1.78] Thick P.C. Board 0.490 [12.45] EDRG 0.600 [15.24]

325 ENG MASTER

DATE: OCT. 06/09

SHEET 1 OF 2

325 Card Edge Connector Part Number: 325-088-540-201

YOUR CONNECTION TO QUALITY & SERVICE

J.LEE

325 Assembly

See Accompanying Page for: **Mounting Options** 