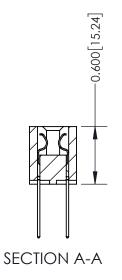

**Mounting Option Contact Detail** 540-Wire Wrap .025 Sq.(0.64 Sq.) - Tail LG=.560(14.22) .100 [2.54] Contact Spacing x .300 [7.62] Row Spacing 01-No Mounting Lugs **─**0.100 [2.54] Card Slot Accepts .054 [1.37] to .070 [1.78] Thick P.C. Board 0.490 [12.45] EDRG 0.600 [15.24]