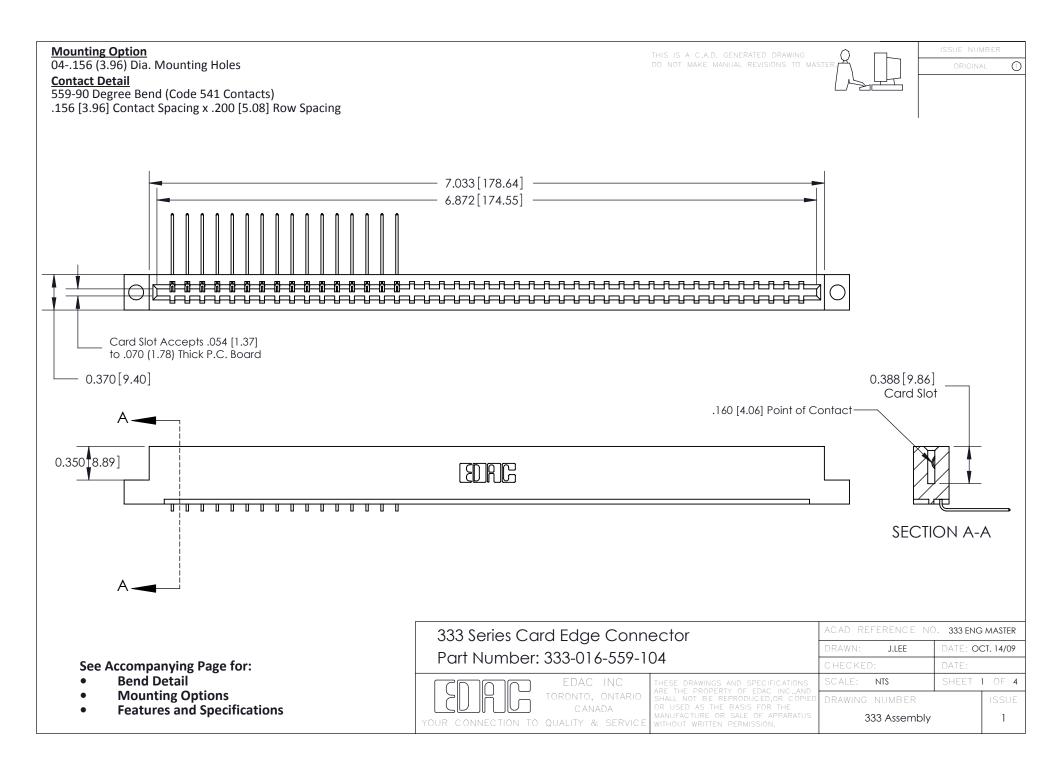

## **Features**

- .156 (3.96) Contact Spacing x .200 (5.08) Row Spacing
- Accepts .062 (1.57) Nominal Thickness P.C. Board
- High Profile Insulator Body .600 (15.24)
- Contact Termination Options include P.C. Tail, Wire Hole, Wire Wrap, 90 Degree, & Extender Board Bends
- Single or Dual Row Configurations
- Variety of Mounting Options, Flush or Offset Lugs
- Accepts Between Contact and In-Contact Polarizing Keys

## **Specifications**

- Insulator Material: Thermoplastic Polyester, UL 94V-0, Colour: Green
- Contact Material: Copper, Nickel, Tin Alloy CA-725
- Contact Plating: Gold on the Mating Area, Tin on the Contact Tails, Nickel Underplate
- Current Rating: 3 Amperes Continuous
- Contact Resistance: 10 Milliohms Maximum
- Dielectric Withstanding Voltage: 1800 V AC rms at Sea Level Between Adjacent Contacts
- Insulation Resistance: 5000 Megohms Minimum
- Operating Temperature: -65 to +105 Degrees C
- Insertion Force: 16 oz (4.45 N) Maximum per Contact Pair when Tested with a .070 (1.78) Thick Gauge
- Withdrawal Force: 1 oz (0.28 N) Minimum per Contact Pair when Tested with a .054 (1.37) Thick Gauge