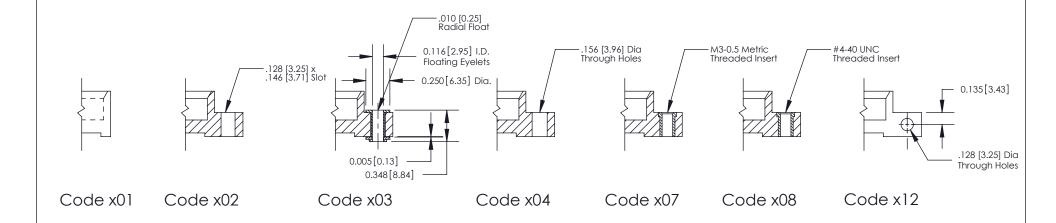

**Mounting Option** 

08-#4-40 Unified Threaded Inserts

THIS IS A C.A.D. GENERATED DRAWING
DO NOT MAKE MANUAL REVISIONS TO MASTER

SOL NUMBER

ORIGINAL

1

| 333 Series Card Edge Conn              | ACAD REFERENCE NO. 333 ENG MASTER                                                                                                                                                                                                                                            |          |             |         |           |
|----------------------------------------|------------------------------------------------------------------------------------------------------------------------------------------------------------------------------------------------------------------------------------------------------------------------------|----------|-------------|---------|-----------|
| Mounting Options                       |                                                                                                                                                                                                                                                                              | DRAWN:   | J.LEE       | DATE: O | CT. 14/09 |
|                                        |                                                                                                                                                                                                                                                                              | CHECKED: |             | DATE:   |           |
| EDAC INC                               | EDAC INC TORONTO, ONTARIO CANADA CONNECTION TO QUALITY & SERVICE  EDAC INC.  THESE DRAWINGS AND SPECIFICATIONS ARE THE PROPERTY OF EDAC INC.,AND SHALL NOT BE REPRODUCED,OR COPIED OR USED AS THE BASIS FOR THE MANUFACTURE OR SALE OF APPARATUS WITHOUT WRITTEN PERMISSION. | SCALE:   | NTS         | SHEET : | 3 OF 4    |
| I   S   S   C   TORONTO, ONTARIO   SH. |                                                                                                                                                                                                                                                                              | DRAWING  | NUMBER      |         | ISSUE     |
|                                        |                                                                                                                                                                                                                                                                              | 3        | 33 Assembly |         | 1         |

ISSUE NUMBER

ORIGINAL