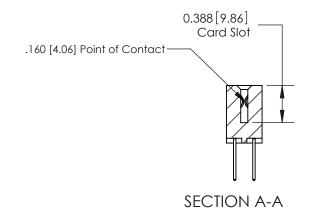

333 Assembly

THIS IS A C.A.D. GENERATED DRAWING DO NOT MAKE MANUAL REVISIONS TO MASTER.

ISSUE NUMBER

ORIGINAL

1

| 333 Series Card Edge Conn | ACAD REFERENCE NO. 333 ENG MASTER                               |                  |         |        |
|---------------------------|-----------------------------------------------------------------|------------------|---------|--------|
| Contact Bend Detail       | DRAWN: J.LEE                                                    | DATE: OCT. 14/09 |         |        |
| Confact bend betail       |                                                                 | CHECKED:         | DATE:   |        |
| EDAC INC                  |                                                                 |                  | SHEET : | 2 OF 4 |
|                           | SHALL NOT BE REPRODUCED,OR COPIED  OR USED AS THE BASIS FOR THE | DRAWING NUMBER   |         | ISSUE  |
|                           | ONNECTION TO QUALITY & SERVICE WITHOUT WRITTEN PERMISSION.      |                  |         | 1      |