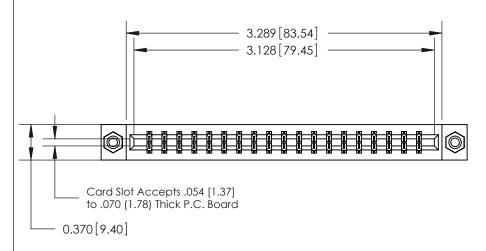

## **Contact Detail**

523-P.C. Tail .025 Sq.(0.64 Sq.) - Tail LG=.390(9.91)

.156 [3.96] Contact Spacing x .200 [5.08] Row Spacing

## **See Accompanying Page for:**

- **Bend Detail**
- **Mounting Options**
- **Features and Specifications**

333 Series Card Edge Connector Part Number: 333-038-523-208

|   | ACAD REFERENCE NO. 333 ENG MASTER |                  |  |
|---|-----------------------------------|------------------|--|
|   | DRAWN: J.LEE                      | DATE: OCT. 14/09 |  |
|   | CHECKED:                          | DATE:            |  |
|   | SCALE: NTS                        | SHEET 1 OF 4     |  |
| 0 | DRAWING NUMBER                    | ISSUE            |  |