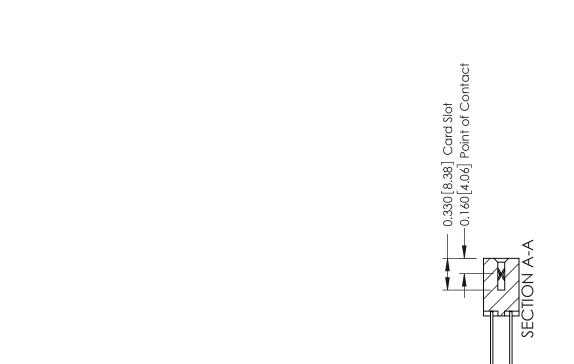

## **Contact Detail**

542-Wire Wrap .025 Sq.(0.64 Sq.) - Tail LG=.645(16.38) .156 [3.96] Contact Spacing x .200 [5.08] Row Spacing

THIS IS A C.A.D. GENERATED DRAWING DO NOT MAKE MANUAL REVISIONS TO MASTER.