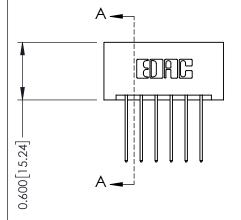

## **Mounting Option** 01-No Mounting Lugs

- 0.370[9.40] Card Slot Accepts .054 [1.37] to .070 [1.78] Thick P.C. Board 1.100 [27.94] 1.246[31.65]