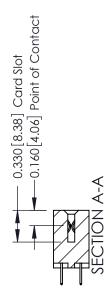

ISSUE NUMBER

ORIGINAL

1

| 337 / 387 Series Card Edge                                            | ACAD REFERENCE NO.                                                                                                                                                                               | 337 ENG MASTER |                  |               |
|-----------------------------------------------------------------------|--------------------------------------------------------------------------------------------------------------------------------------------------------------------------------------------------|----------------|------------------|---------------|
| Contact Bend Detail                                                   |                                                                                                                                                                                                  | DRAWN: J.LEE   | DATE: OCT. 06/09 |               |
|                                                                       |                                                                                                                                                                                                  | CHECKED:       | DATE:            |               |
| EDAC INC TORONTO, ONTARIO CANADA YOUR CONNECTION TO QUALITY & SERVICE | THESE DRAWINGS AND SPECIFICATIONS ARE THE PROPERTY OF EDAC INC.,AND SHALL NOT BE REPRODUCED, OR COPIED OR USED AS THE BASIS FOR THE MANUFACTURE OR SALE OF APPARATUS WITHOUT WRITTEN PERMISSION. | SCALE: NTS     | SHEET            | 2 <b>OF</b> 3 |
|                                                                       |                                                                                                                                                                                                  | DRAWING NUMBER |                  | ISSUE         |
|                                                                       |                                                                                                                                                                                                  | 337 Assembly   |                  | 1             |