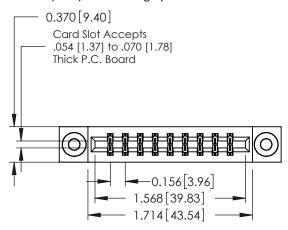

**Mounting Option** 

03-.116 (2.95) I.D. Floating Eyelets

**Contact Detail** 

524-P.C. Tail .018 Sq.(0.46 Sq.) - Tail LG=.175(4.45) .156 [3.96] Contact Spacing x .200 [5.08] Row Spacing

THIS IS A C.A.D. GENERATED DRAWING DO NOT MAKE MANUAL REVISIONS TO MASTER.

ISSUE NUMBER

ORIGINAL

1

**See Accompanying Pages for:** 

- **Contact Bend Details**
- **Mounting Options**

| 337 / 387 Series Card Edge Connector |
|--------------------------------------|
| Part Number: 337-018-524-803         |