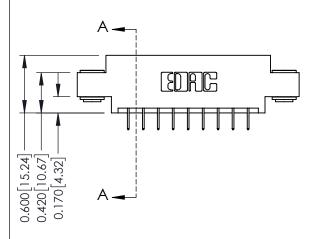

**Mounting Option** 

03-.116 (2.95) I.D. Floating Eyelets

**Contact Detail** 

524-P.C. Tail .018 Sq.(0.46 Sq.) - Tail LG=.175(4.45) .156 [3.96] Contact Spacing x .200 [5.08] Row Spacing

THIS IS A C.A.D. GENERATED DRAWING DO NOT MAKE MANUAL REVISIONS TO MASTER.

ISSUE NUMBER

ORIGINAL

1

**See Accompanying Pages for:** 

- **Contact Bend Details**
- **Mounting Options**

| 337 / 387 Series Card Edge Connector |
|--------------------------------------|
| Part Number: 337-018-524-803         |